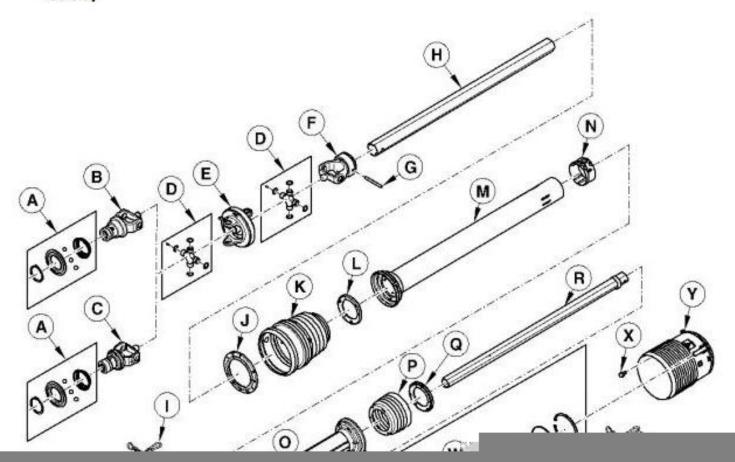

Section 50 - POWER TRAIN

Group 10: Input Driveline

## Exploded View of Input Driveline (F440R Baler with 1000 rpm Gear Case)

Thank you very much for your reading.

Please click here to get more information.