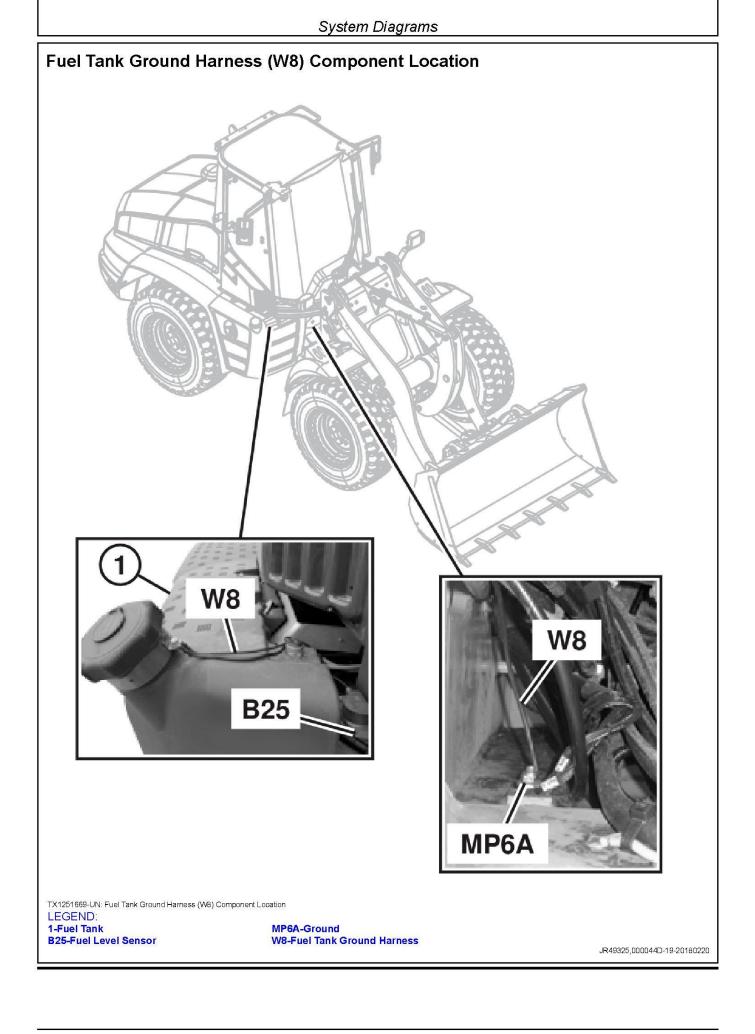

In this manual you will find detailed specifications, illustrations, schematics, diagrams and step-by-step procedures to properly service and diagnose the machine to the manufacturer's standards.

## **Contents:**

- General Information
- Specifications
- Serial Number Location
- Engine Specifications
- Engine Diagnostics
- Engine Tests and Adjustments
- Engine Repair
- Power Train
- Transmission
- Axles
- Differential
- PTO
- Hydraulic System
- Electrical System
- Electrical Tests and Diagnostics
- Wiring Diagram / Schematic
- Ignition and Charging
- Steering
- Brakes
- Wheels
- Operator's Platform
- Body Panels
- Disassembly and Assembly
- Diagnostics, Tests and Adjustments
- Troubleshooting
- and much more...