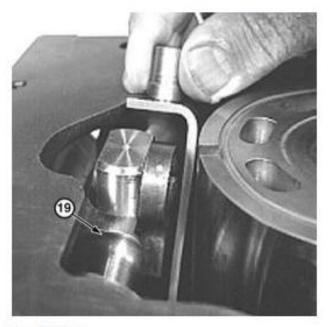

## Feedback Link Assembly

Position feedback link (18) in control opening.

[19] -

→NOTE:

For proper installation, all parts must slide freely.

LEGEND:

Servo Piston

## Servo Piston

Move servo piston (19) on slider block.

[20] - Lower cylinder block and swash plate assembly until swash plate is properly positioned on cradle bearings.

[21] -

→NOTE:

If an assembly tool was used to install cylinder block, remove nut and washer and allow cap screw and washer to fall through shaft opening of housing.