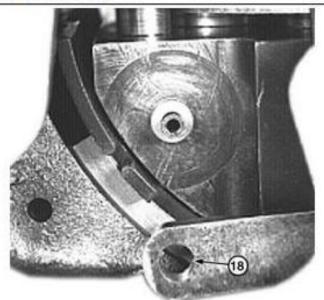

Section 03 - TRANSMISSION Group 0360: Hydraulic System

LEGEND:

18

Feedback Link

## Feedback Link Assembly

Position feedback link (18) in control opening.

[19] -

→NOTE:

For proper installation, all parts must slide freely.

LEGEND:

Servo Piston