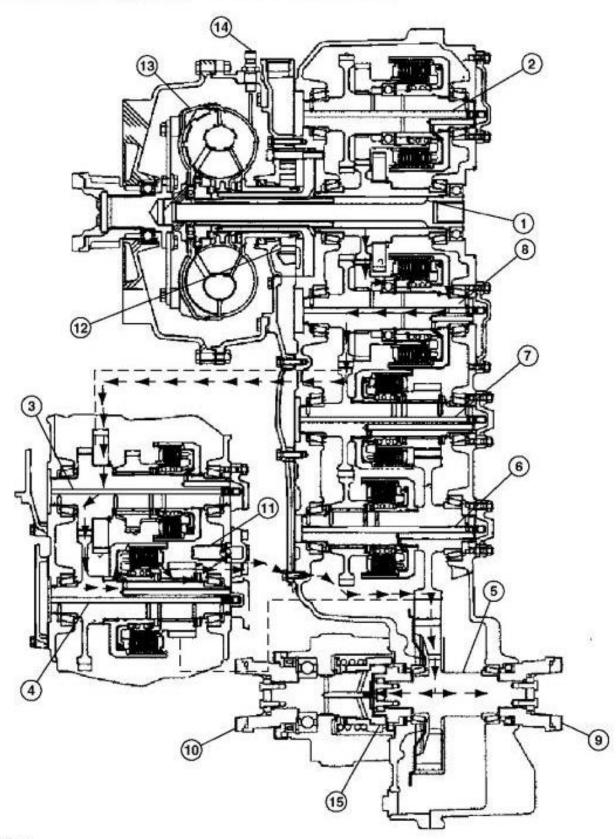

Section 9020 - POWER TRAIN Group 05: Theory of Operation

# Transmission Operation—First Gear Forward

## TX1046255

## Transmission

#### LEGEND:

1 Input Shaft

KR Countershaft and Clutch Gear
 K4 Countershaft Gear (2 used)

4 K1 Countershaft and Clutch Gear (engaged)

Thank you very much for your reading.

Please click here to get more information.