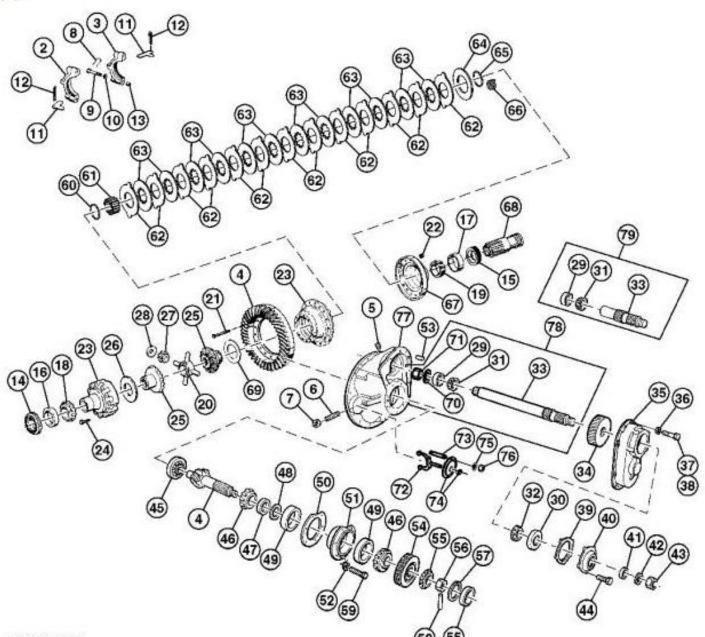

#### **Differential Assemble**

#### [1] -

#### TX1063726

#### Differential

| LEGEND:          |                                    |
|------------------|------------------------------------|
| 2                | Ring Gear Bearing Cap (teeth side) |
| 3                | Ring Gear Bearing Cap (back side)  |
| 3<br>4<br>5<br>6 | Ring Gear and Pinion Shaft         |
| 5                | Plug                               |
|                  | Screw                              |
| 7                | Nut                                |
| 8                | Retainer (4 used)                  |
| 9                | Bearing Cap Cap Screw (4 used)     |
| 10               | Washer (4 used)                    |
| 11               | Lock Plate (2 used)                |
| 12               | Cotter Pin (2 used)                |
| 13               | Bushing (2 used)                   |
| 14               | Adjuster (teeth side)              |
| 15               | Adjuster (back side)               |
| 16               | Ring Gear Bearing Cup (teeth side) |
| 17               | Ring Gear Bearing Cup (back side)  |