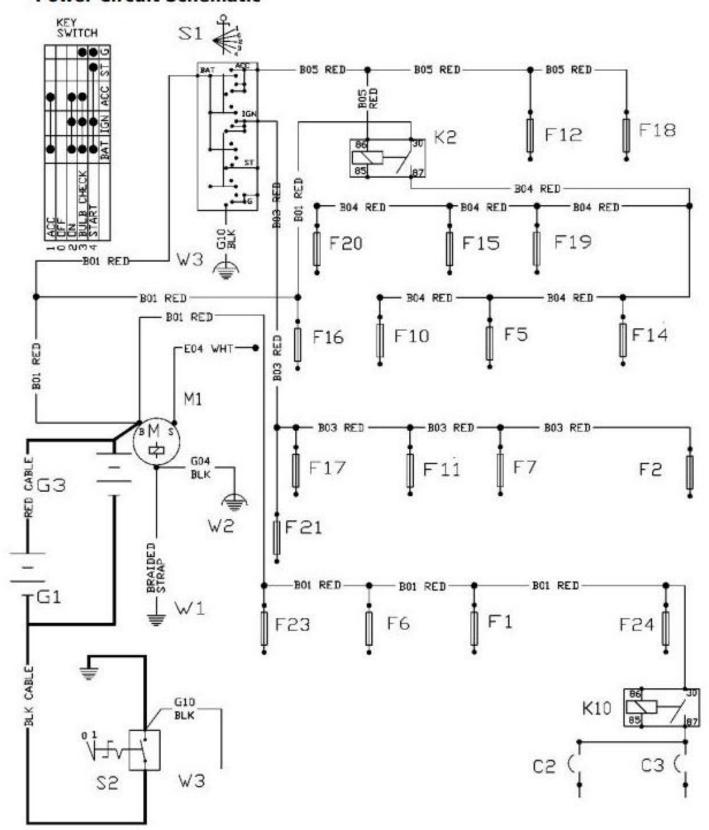

# **Power Circuit Schematic**

# Power Circuit Schematic

### LEGEND:

1 S1-Key Switch 2 K2-Accessory Relay 3 F12-10 Amp Wiper F

F12-10 Amp Wiper Fuse
 F18-10 Amp Horn/Reverse Alarm Fuse

Thank you very much for your reading.

Please click here to get more information.