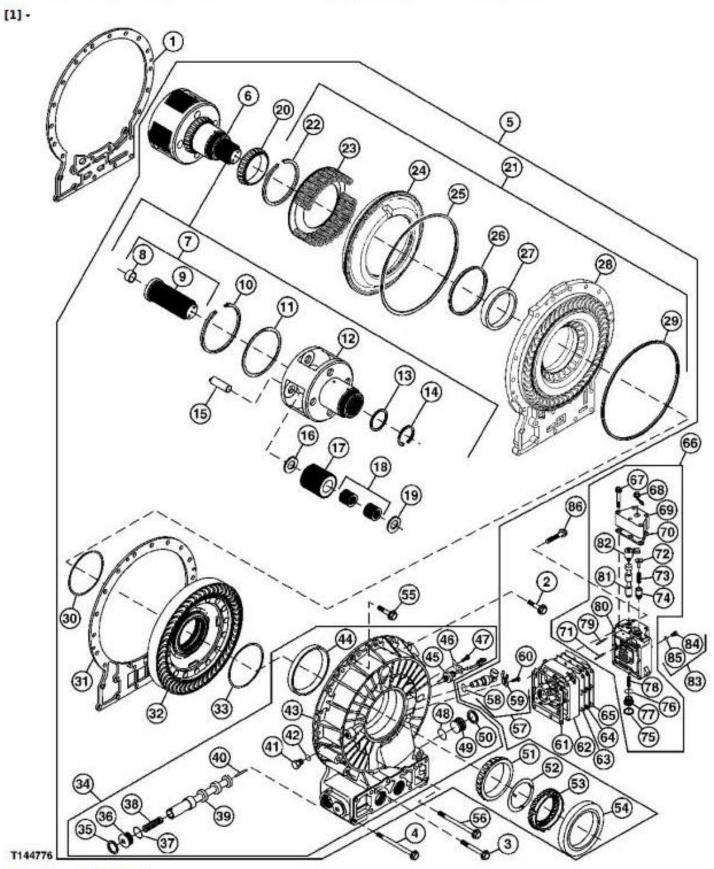

## Disassemble and Assemble Retarder and P3 Planetary

#### **Retarder and P3 Planetary**

| L |  |  |       |
|---|--|--|-------|
|   |  |  | <br>- |
|   |  |  |       |

| EL GLIND |                         |
|----------|-------------------------|
| 1        | Retarder Housing Gasket |
| 2        | Cap Screw (12 used)     |
| 3        | Cap Screw (2 used)      |
|          |                         |