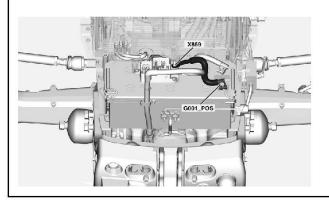

# W\_PWR01/2: Battery Plus Cable to PLB

AL176514ARC-UN: W\_PWR01/2

### NOTE:

The wiring harness shown is for a machine equipped with all relevant components available. The wiring harness installed in the tractor may be different.

CK69047,0000340-19-20170706

Thank you very much for your reading.