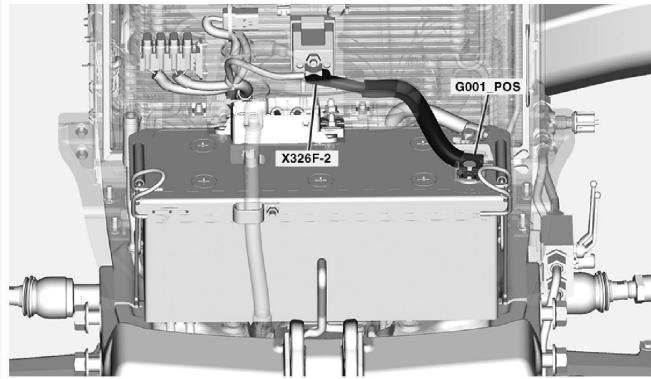

## W\_PWR01/1: Battery Plus Cable to Battery Cut-Off Relay

AL176514A6RC-UN: W\_PWR01/1

### NOTE:

The wiring harness shown is for a machine equipped with all relevant components available. The wiring harness installed in the tractor may be different.

CK69047,000033E-19-20170706