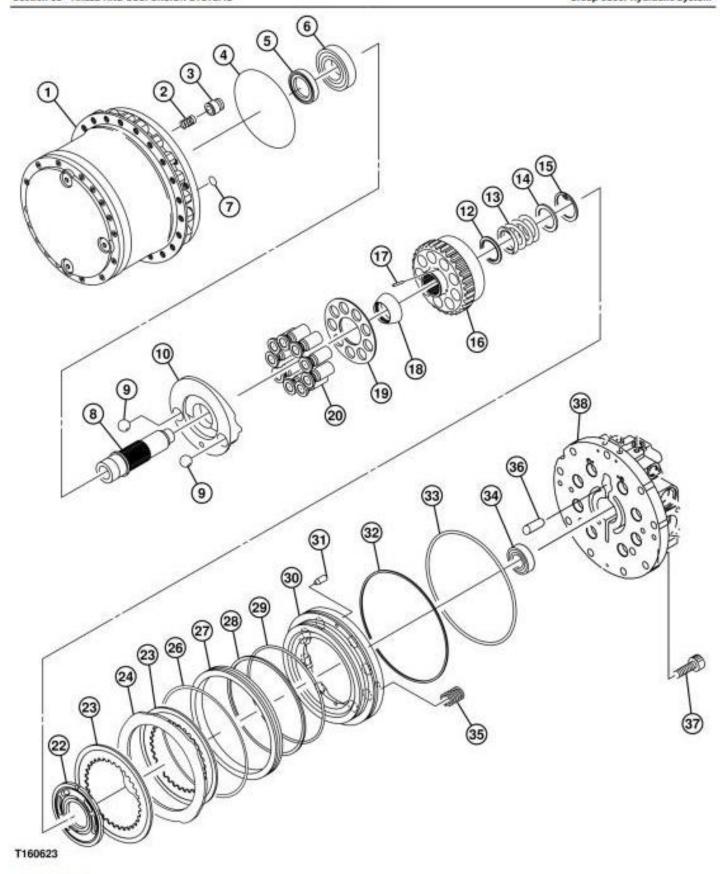

## Propel Motor

## LEGEND:

| 1 | Propel Gearbox  |
|---|-----------------|
| 2 | Spring (2 used) |
| 3 | Piston (2 used) |
| 4 | O-Ring          |
| 5 | Seal            |

Thank you very much for your reading.

Please click here to get more information.