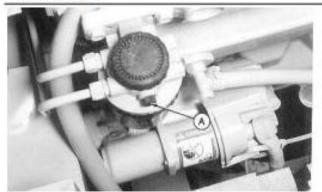

#### Water Separator Primer

- [1] Open bleed screws (A) on fuel filter and on water separator.
- [2] Pump water separator primer (B) until fuel fills separator bowl and until fuel escapes from water separator bleed screw.

LEGEND:

Δ

Engine Crankcase Ventilation Tube

- [3] Tighten water separator bleed screw.
- [4] Pump water separator primer (B) until fuel escapes from final fuel filter bleed screw (A).
- [5] Tighten final fuel filter bleed screw (A).

#### Engine Crankcase Ventilation Tube

Clean the engine crankcase ventilation tube (A) when you measure and adjust engine valve clearance (lash).

- LEGEND: A Bleed Screw
- B Water Separator Primer