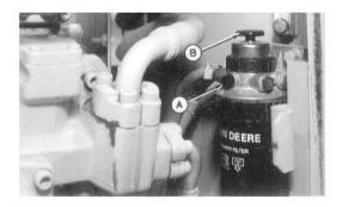

## **Clean the Engine Crankcase Ventilation Tube**

#### Engine Crankcase Ventilation Tube

Clean the engine crankcase ventilation tube (A) when you measure and adjust engine valve clearance (lash).

- LEGEND: A Bleed Screw
- B Water Separator Primer