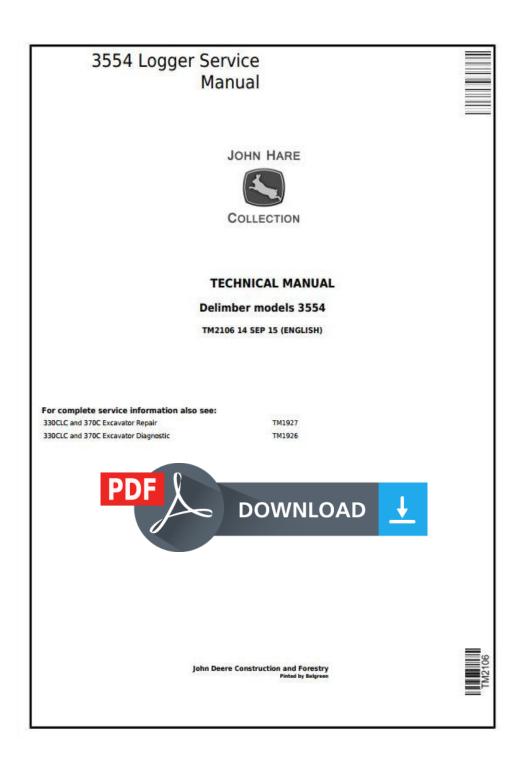

#### **Bleed Screw**

#### Water Separator Primer

- [1] Open bleed screws (A) on fuel filter and on water separator.
- [2] Pump water separator primer (B) until fuel fills separator bowl and until fuel escapes from water separator bleed screw.

LEGEND:

Δ

Engine Crankcase Ventilation Tube

- [3] Tighten water separator bleed screw.
- [4] Pump water separator primer (B) until fuel escapes from final fuel filter bleed screw (A).
- [5] Tighten final fuel filter bleed screw (A).