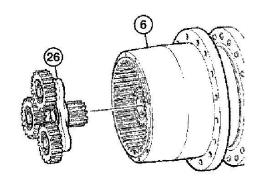

LEGEND:

34-Snap Ring (3 used) 35-Planet Gear (3 used)

36-Snap Ring

37-Second Planetary Carrier

38-Sun Gear

Disassemble second planetary carrier (37) as shown.

Prevent possible crushing injury from component. Use appropriate lifting device.