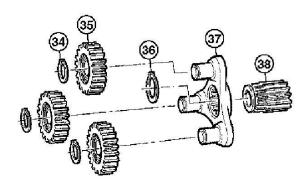

TX1028692-UN: Third Planetary Carrier Assembly

LEGEND:

6-Gear Case Housing 24-Third Planetary Carrier Assembly

25-Cap Screw (5 used)

Attach appropriate lifting device to third planetary carrier assembly (24). Remove cap screws (25) and remove third planetary carrier from gear case housing (6).