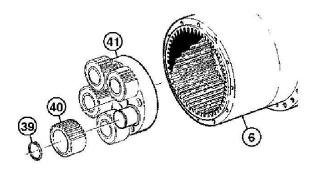

TX1029066-UN: Third Planetary Carrier

LEGEND:

6-Gear Case Housing

39-Snap Ring

40-Planet Gear (5 used) 41-Third Planetary Carrier

Disassemble third planetary carrier (41) as shown.

Thank you very much for your reading.