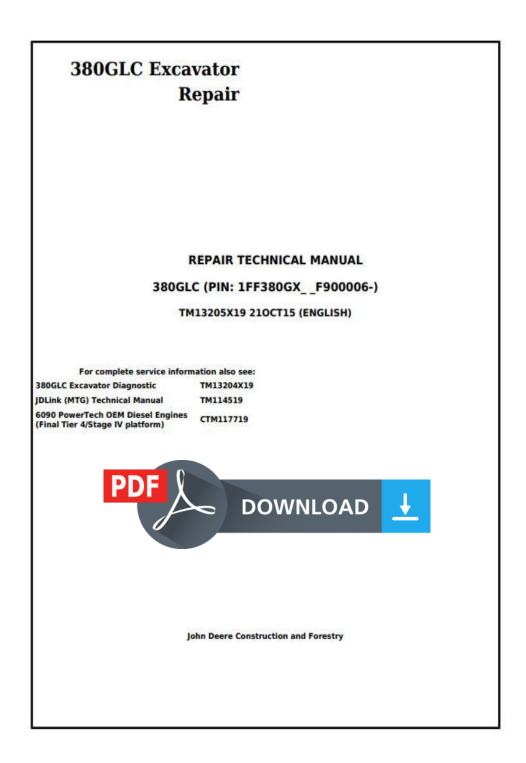

6. TX1028690-UN: Second Planetary Carrier Assembly LEGEND:

> 6-Gear Case Housing 26-Second Planetary Carrier Assembly

Remove second planetary carrier assembly (26).

7. TX1029063-UN: Second Planetary Carrier