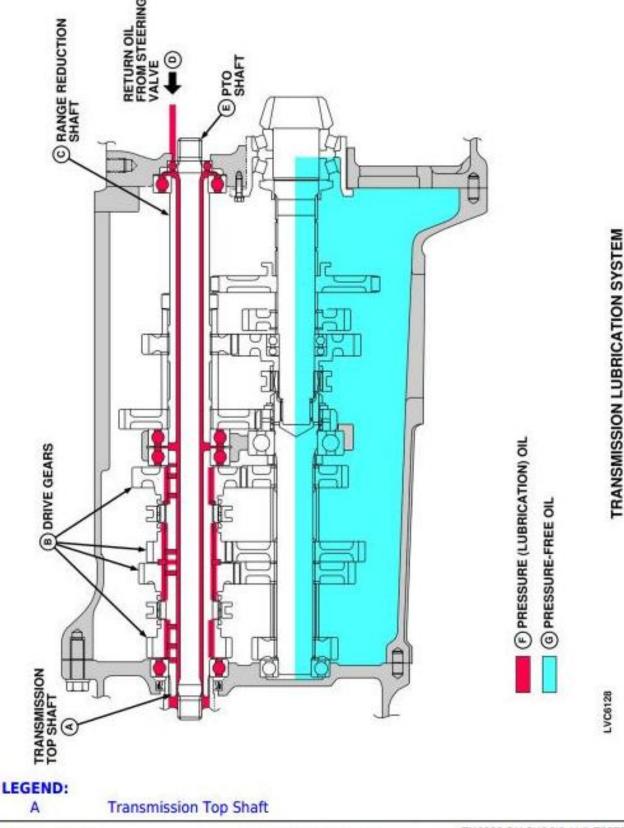

## Transmission Lubrication System—CollarShift and SyncShuttle™ Transmissions (CM, TM, AP, TU05, AP05, NM, NP, NM05, NP05)

Thank you very much for your reading.

Please click here to get more information.