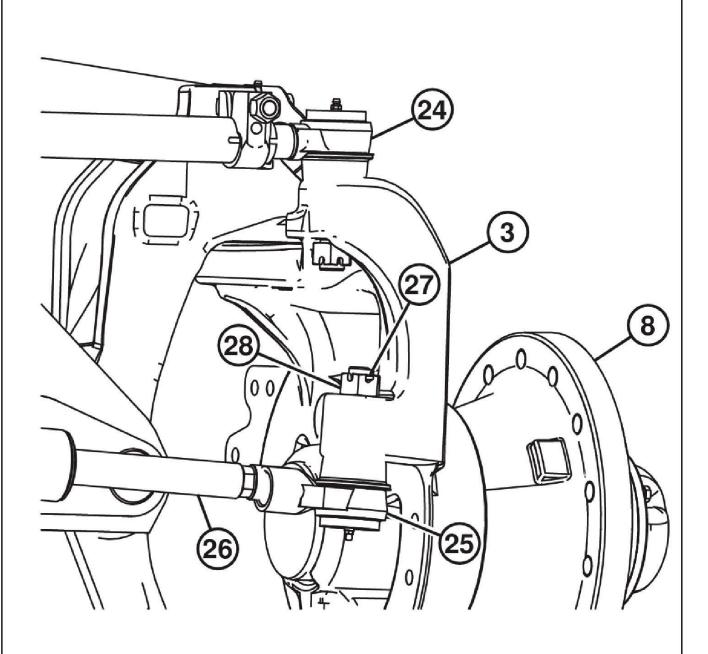

## TX1057434

TX1057434-UN: Front Tie Rod Ends LEGEND:

3-Yoke

8-Wheel Hub

24-Upper Tie Rod End

26-Steering Cylinder Rod 27-Cotter Pin (2 used) 28-Nut (2 used)

25-Steering Cylinder Tie Rod End
Remove cotter pin (27) and nut (28) from front axle upper tie rod end (24) and steering cylinder tie rod end (25).

7. Remove front axle upper tie rod end and steering cylinder tie rod end.

Thank you very much for your reading.

Please click here to get more information.