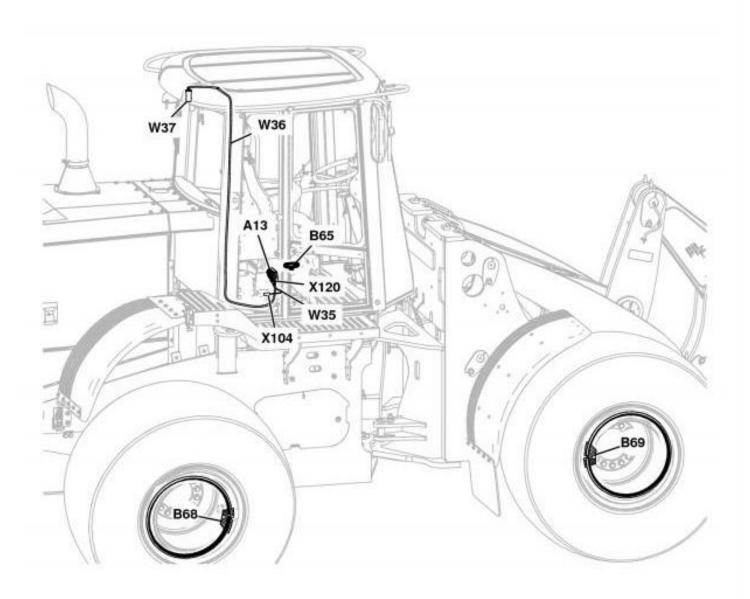

# Tire Pressure Monitoring (TPM) System Harness (W35) Component Location

## TX1077939

# Tire Pressure Monitoring (TPM) System Harness (W35) Component Location—If Equipped

| LEGEND: |                                                                                  |
|---------|----------------------------------------------------------------------------------|
| A13     | Tire Pressure Monitoring (TPM) Unit                                              |
| B65     | Ambient Air Pressure Sensor                                                      |
| B66     | Left Front Tire Pressure Sensor (not shown)                                      |
| B67     | Left Rear Tire Pressure Sensor (not shown)                                       |
| B68     | Right Rear Tire Pressure Sensor                                                  |
| B69     | Right Front Tire Pressure Sensor                                                 |
| W35     | Tire Pressure Monitoring (TPM) System Harness                                    |
| W36     | Tire Pressure Monitoring (TPM) System Antenna Harness                            |
| W37     | Tire Pressure Monitoring (TPM) System Antenna                                    |
| X104    | Tire Pressure Monitoring (TPM) System Connector-to-Load Center Harness Connector |
| X120    | Antenna Harness-to-Tire Pressure Monitoring Unit Connector                       |