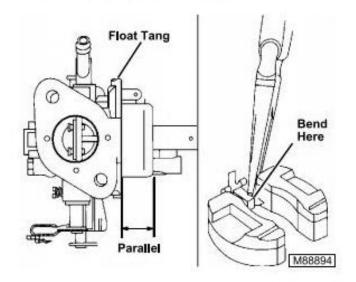

11. Install float hinge pin into place.

 Hold carburetor in vertical position, with float hinge up. The float should be parallel with carburetor bowl mounting surface. If not, bend tang. DO NOT press on float to adjust.