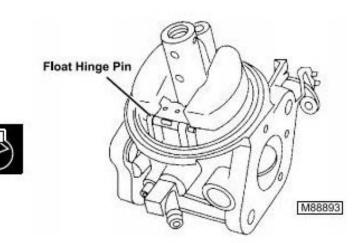

11. Install float hinge pin into place.

 Hold carburetor in vertical position, with float hinge up. The float should be parallel with carburetor bowl mounting surface. If not, bend tang. DO NOT press on float to adjust.