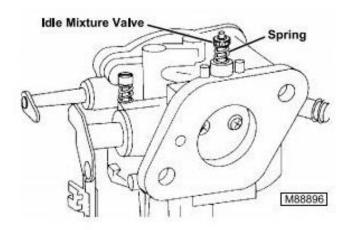

 Install idle jet, plug and gasket. Tighten plug securely.

- 14. Install idle mixture valve and adjustment limiter cap.
- NOTE: Special high altitude jets may be required in certain areas.

15. Install high speed nozzle and fixed main jet.