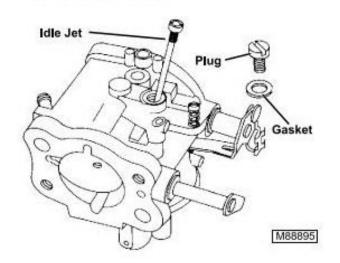

 Install idle jet, plug and gasket. Tighten plug securely.

- 14. Install idle mixture valve and adjustment limiter cap.
- NOTE: Special high altitude jets may be required in certain areas.

15. Install high speed nozzle and fixed main jet.