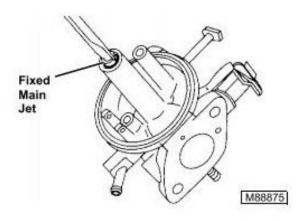

 Install idle jet, plug and gasket. Tighten plug securely.

- 14. Install idle mixture valve and adjustment limiter cap.
- NOTE: Special high altitude jets may be required in certain areas.

15. Install high speed nozzle and fixed main jet.