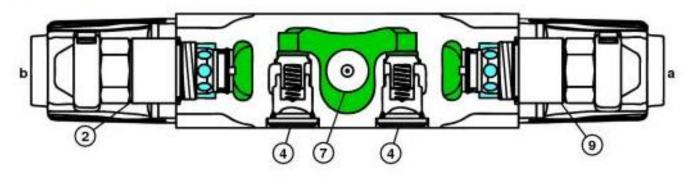

## **Bucket Control Valve Section Operation—Neutral**

### T215729

## Bucket Valve Section Operation—Neutral

LEGEND:

Pilot Port—Bucket Dump

Relief Valve—Anticavitation (bucket dump)
 Bucket Dump Work Port—Cylinder Rod End

Thank you very much for your reading.

Please click here to get more information.