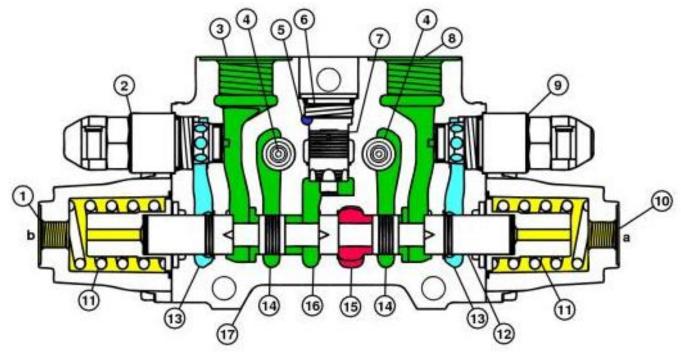

## **Bucket Control Valve Section Operation—Neutral**

### T215729

## Bucket Valve Section Operation—Neutral

LEGEND:

Pilot Port—Bucket Dump

Relief Valve—Anticavitation (bucket dump)
 Bucket Dump Work Port—Cylinder Rod End

Thank you very much for your reading.

Please click here to get more information.