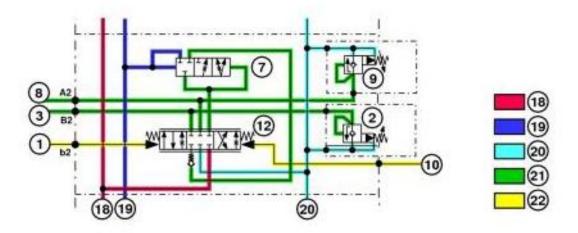

## **Bucket Control Valve Section Operation—Neutral**

### T215729

## Bucket Valve Section Operation—Neutral

LEGEND:

Pilot Port—Bucket Dump

Relief Valve—Anticavitation (bucket dump)
 Bucket Dump Work Port—Cylinder Rod End

Thank you very much for your reading.

Please click here to get more information.