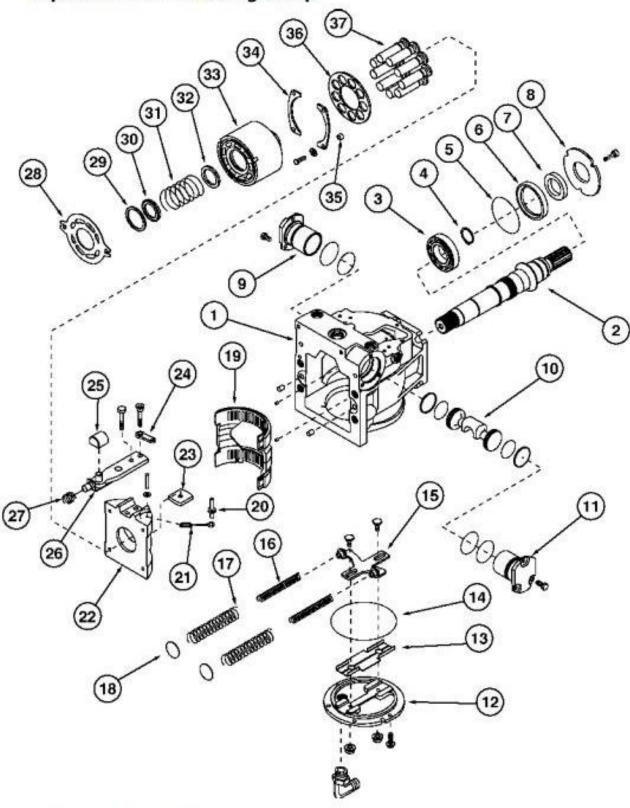

# Exploded View—Steering Pump

### **Exploded View of Steering Pump**

#### LEGEND:

| 1 | Pump Housing   |
|---|----------------|
| 2 | Pump Shaft     |
| 3 | Bearing        |
| 4 | Retaining Ring |
| 5 | O-Ring         |
| 6 | Seal Carrier   |
| 7 | Lip Seal       |

Thank you very much for your reading.