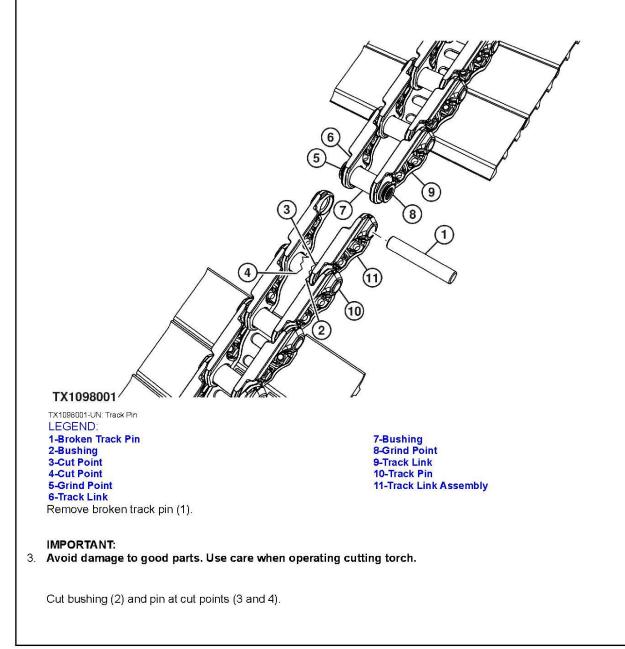

### Track Chain Repair to Replace Broken Part

#### NOTE:

This procedure is to address a broken track pin or broken track link.

#### Broken Track Pin Replacement

- 1. Remove three track shoes surrounding damaged area. See Track Shoe Remove and Install. (Group 0130.)
- 2. NOTE:

All track pins, bushings, and links will be discarded and replaced with new parts.