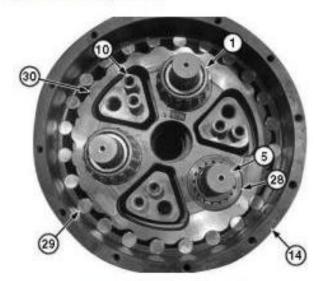

## **Travel Gearbox Operation**

TX1069339

Travel Gearbox Operation

Travel Gearbox (one outer taper roller bearing removed for clarity)

Thank you very much for your reading.

Please click here to get more information.