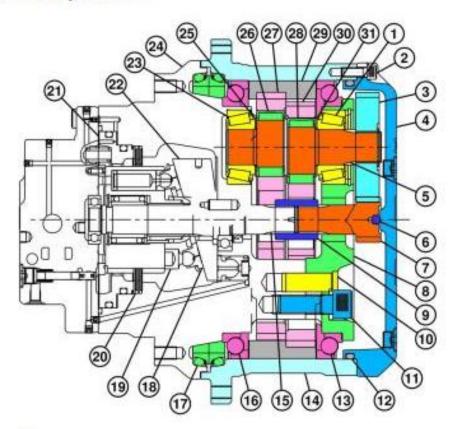

## **Travel Gearbox Operation**

TX1069339

Travel Gearbox Operation

Travel Gearbox (one outer taper roller bearing removed for clarity)

Thank you very much for your reading.

Please click here to get more information.