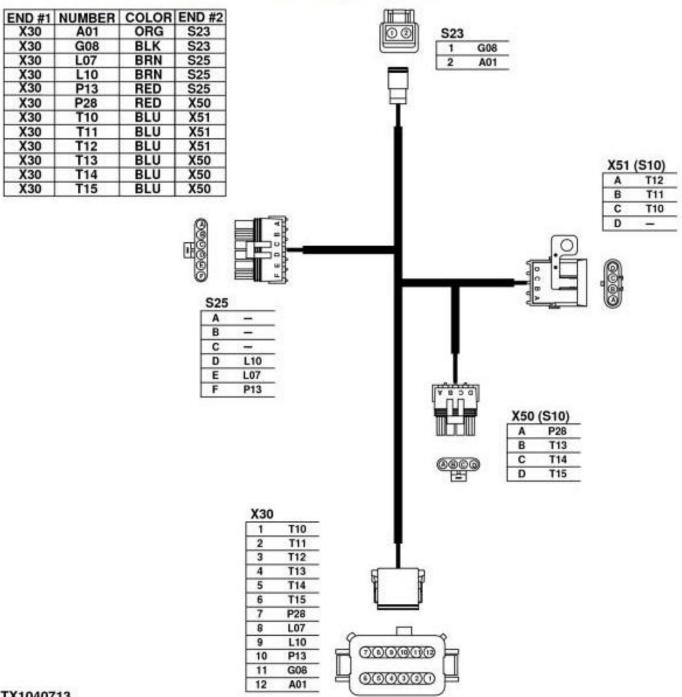

# Front Console Harness (W4) Wiring Diagram

### TX1040713

#### Front Console Harness (W4) Wiring Diagram

#### LEGEND:

| S10 Steering Column FNR/Gear Select Switch |     |                                        |
|--------------------------------------------|-----|----------------------------------------|
|                                            | S10 | Steering Column FNR/Gear Select Switch |
|                                            |     |                                        |

S23 Horn Switch S25 Turn Switch

X30 Load Center Harness-to-Front Console Harness Connector

X50 Steering Column Forward, Neutral, Reverse (FNR) Switch 4-Pin Connector

X51 Steering Column Gear Select Switch 4-Pin Connector