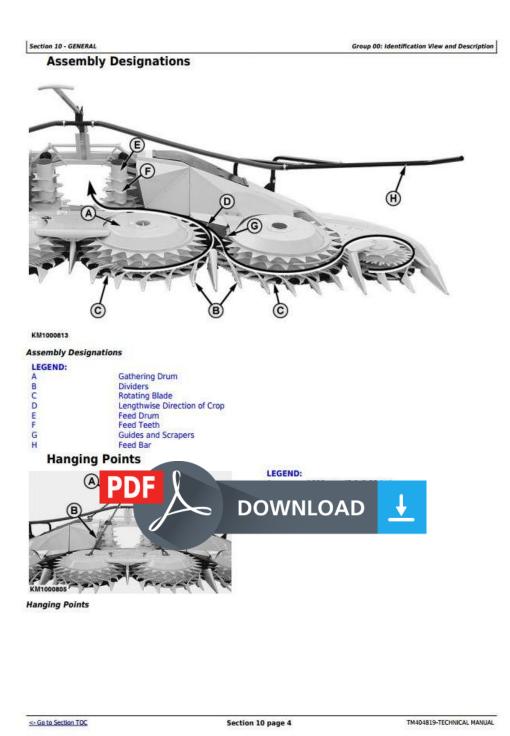

## John Deere 475 Hay and Forage Rotary Harvesting Units All Inclusive Technical Manual (TM404819)



Type: Service Manual Language: English Pages: 245 Format: PDF Features: Bookmarked, searchable, printable Compatibility: Windows/Mac/Tablet/Mobile This service manual contains important information for the maintenance, troubleshooting and servicing of the John Deere 475 Hay and Forage Rotary Harvesting Units All Inclusive Technical Manual (TM404819)

In this manual you will find detailed specifications, illustrations, schematics, diagrams and step-by-step procedures to properly service and diagnose the machine to the manufacturer's standards.

#### **Contents:**

- General Information
- Specifications
- Serial Number Location
- Engine Specifications
- Engine Diagnostics
- Engine Tests and Adjustments
- Engine Repair
- Power Train
- Transmission
- Axles
- Differential
- PTO
- Hydraulic Sy