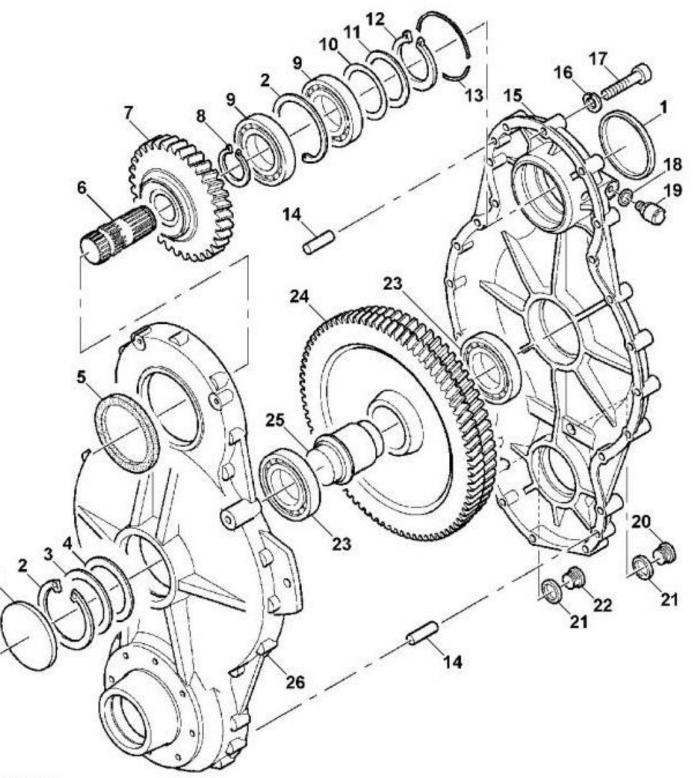

### Gear Box, Exploded View (Part 1)

#### KM1000707

#### Exploded view of gear box

#### LEGEND:

| 1 | Cap              |
|---|------------------|
| 2 | Snap ring        |
| 3 | Washer           |
| 4 | Shim             |
| 5 | Radial seal ring |
| 6 | Shaft            |
| 7 | Spur gear        |
| 8 | Snap ring        |
|   |                  |