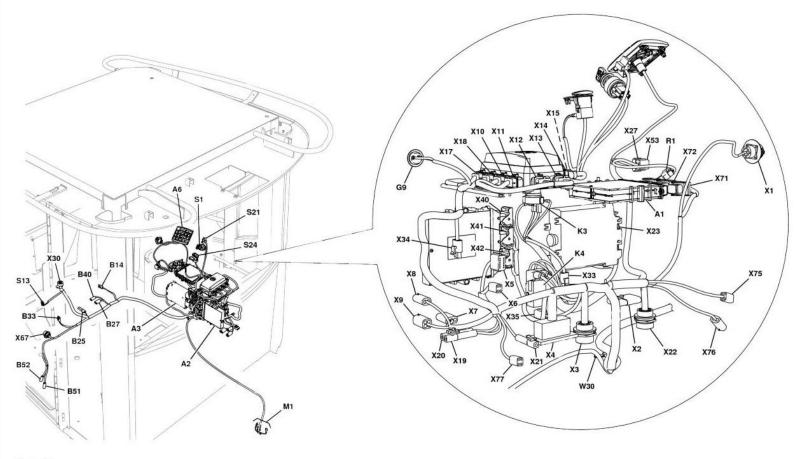

Comp 10: System Diag.

Load Center Harness (W3) Component Location

TX1016009

oad Center Harness (W3) Component Location

Thank you very much for your reading.

Please click here to get more information.