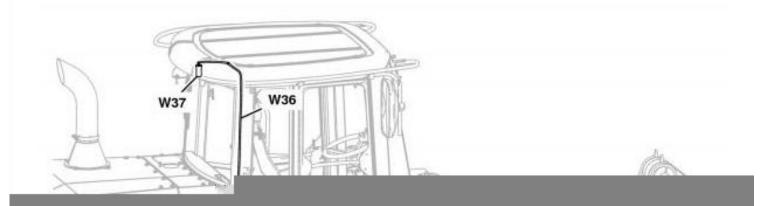

## Tire Pressure Monitoring (TPM) System Harness (W35) Component Location—If Equipped

Thank you very much for your reading.

Please click here to get more information.