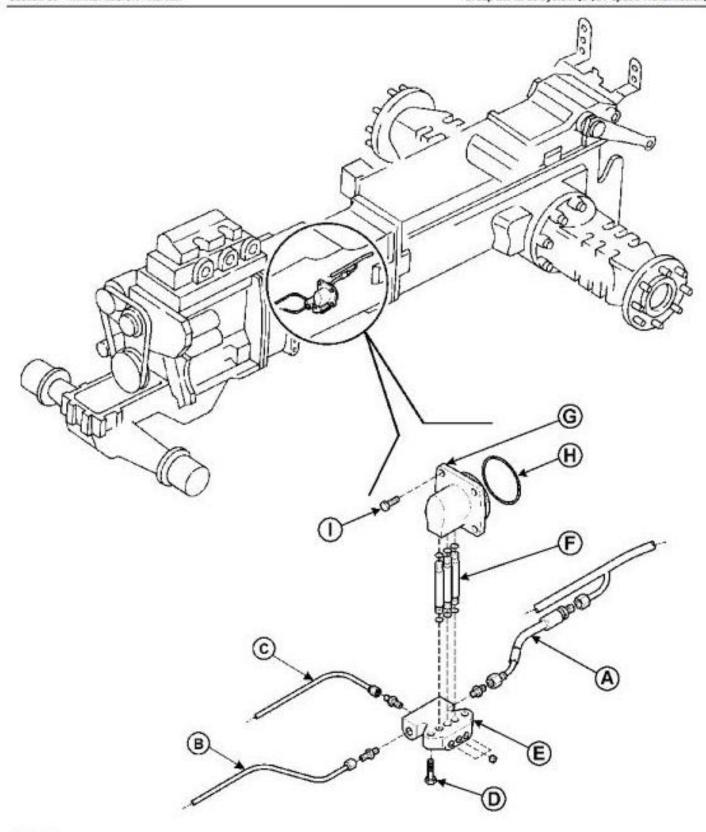

### AT3658

# Hydraulic Hi-Lo lines

## LEGEND:

| ELGEITU! |                         |
|----------|-------------------------|
| A        | Lubrication line        |
| В        | Clutch (Hi) supply line |
| C        | Clutch (Lo) supply line |
| D        | Bolt (2 used)           |
| E        | Flange                  |
| F        | Pipe (3 used)           |
|          |                         |