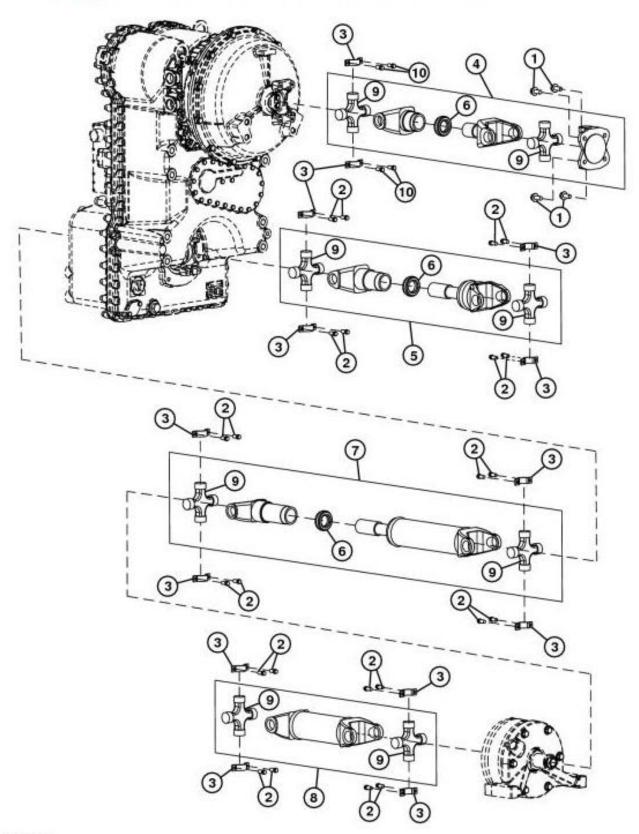

## Group 0225 - Input Drive Shafts and U-Joints

### Universal Joint and Drive Shaft Remove and Install

#### TX1199843

#### Universal Joint and Drive Shaft Remove and Install

#### LEGEND:

Engine Drive Shaft-to-Engine Cap Screw (4 used)
Drive Shaft Universal Joint Cap Screw (24 used)