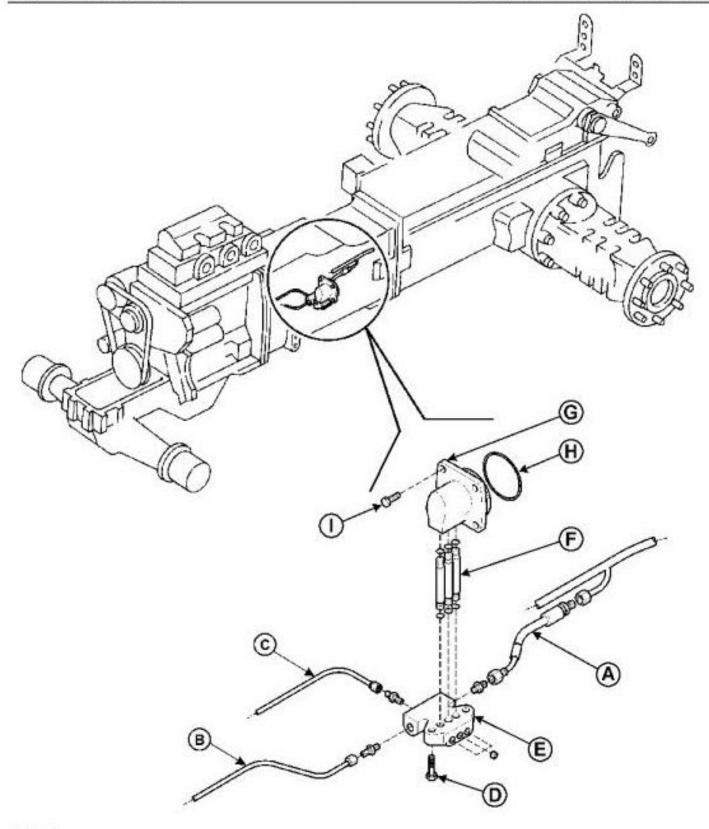

#### AT3658

#### Hydraulic Hi-Lo lines

#### LEGEND:

| A | Lubrication line        |
|---|-------------------------|
| В | Clutch (Hi) supply line |
| C | Clutch (Lo) supply line |
| D | Bolt (2 used)           |
| E | Flange                  |
| F | Pipe (3 used)           |