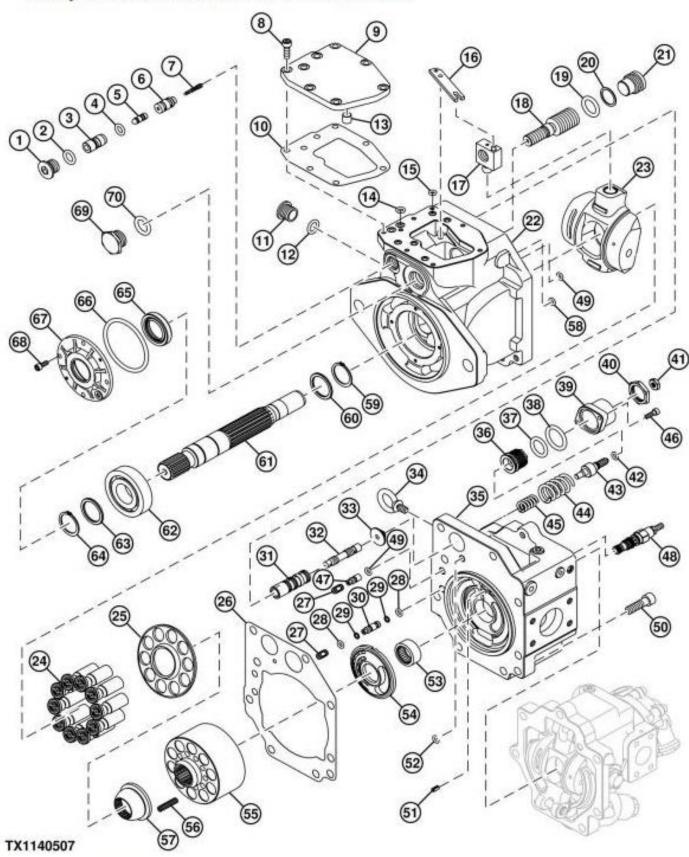

Section 33 - EXCAVATOR Group 3360: Hydraulic System

## Pump 1 and 2 Disassemble and Assemble

Pump 1 and 2 Disassemble

## LEGEND:

| EL GEITE! |             |
|-----------|-------------|
| 1         | Plug        |
| 2         | O-Ring      |
| 3         | Piston Case |

Thank you very much for your reading.

Please click here to get more information.