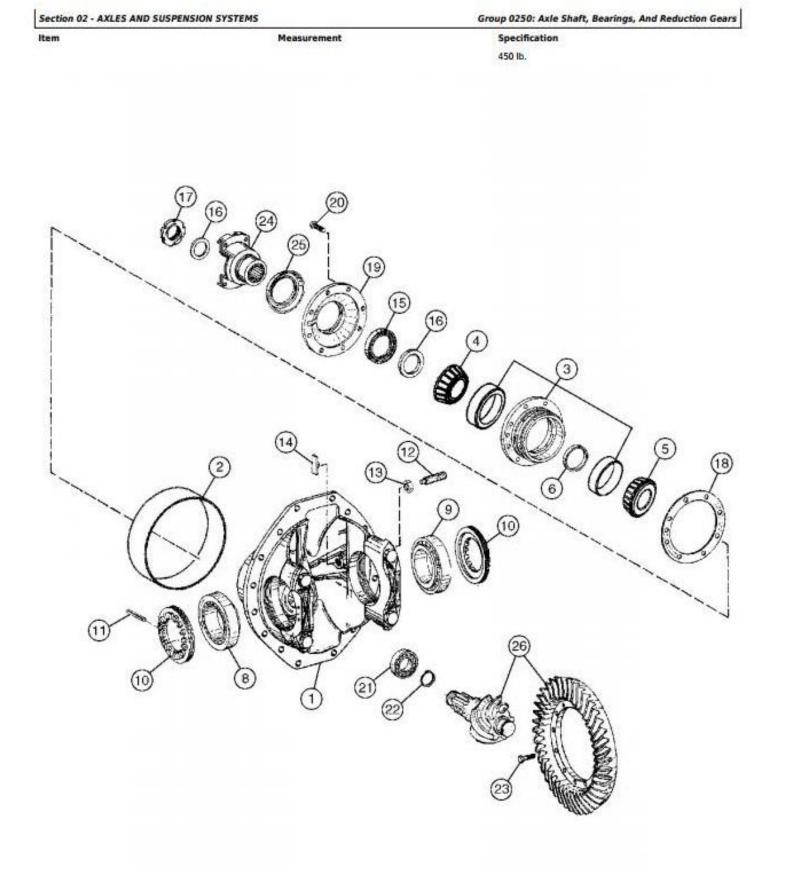

#### Differential Carrier (rear shown)

## LEGEND:

| 1 | Differential Housing (rear shown)        |
|---|------------------------------------------|
| 2 | Bushing (used on rear differential only) |
| 3 | Housing and Bearing Outer Race           |