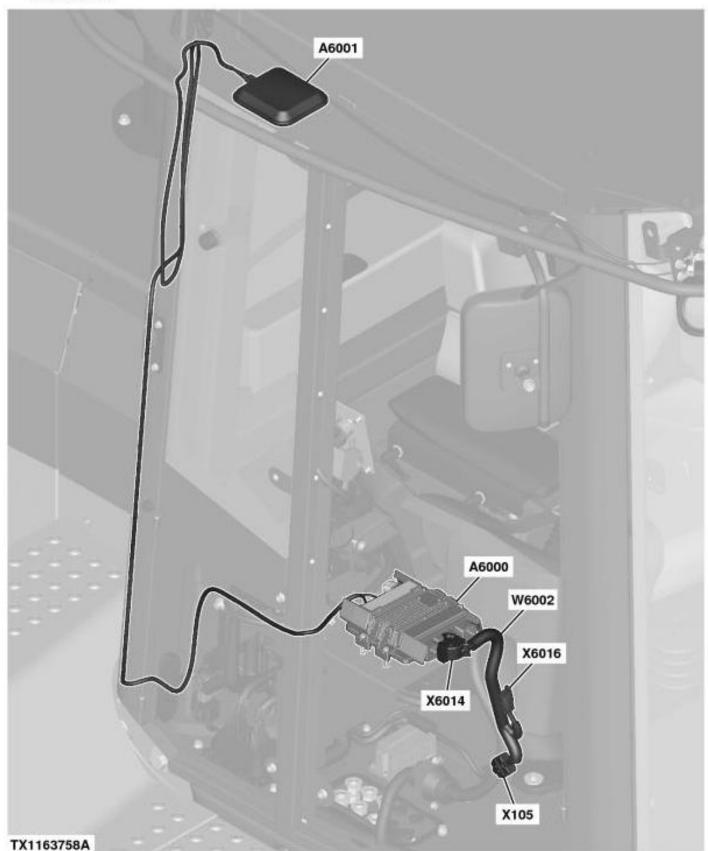

## Modular Telematics Gateway (MTG) Harness (W6002) Component Location

#### Modular Telematics Gateway (MTG) Harness (W6002) Component Location

LEGEND: A6000 Modular Telematics Gateway (MTG) Control Unit A6001 GPS/Cellular Antenna