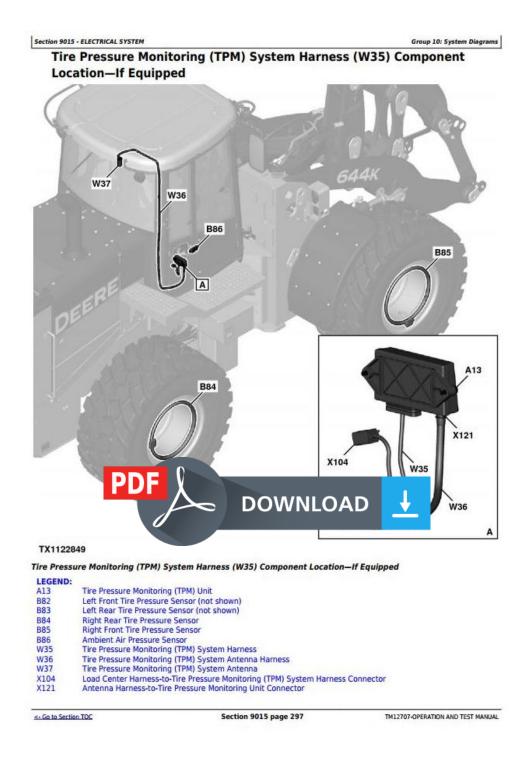

Section 9015 - ELECTRICAL SYSTEM

Group 10: System Diagrams

Engine Frame Harness (W5) Component Location (S.N. —XXXXXX)

Thank you very much for your reading.

Please click here to get more information.