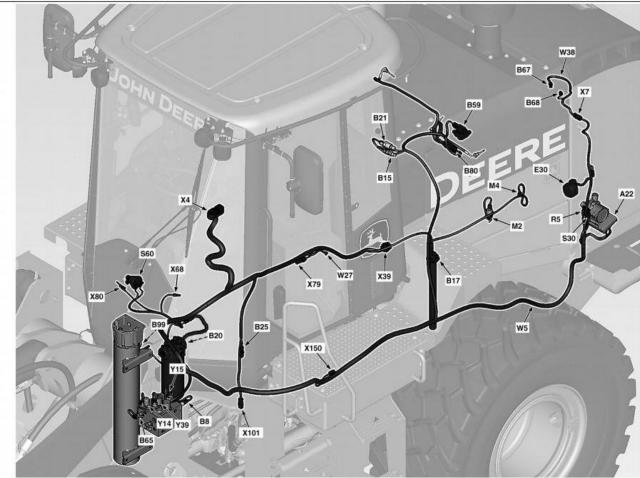

Section 9015 - ELECTRICAL SYSTEM

Group 10: System Diagrams

Engine Frame Harness (W5) Component Location (S.N. —XXXXXX)

Thank you very much for your reading.

Please click here to get more information.