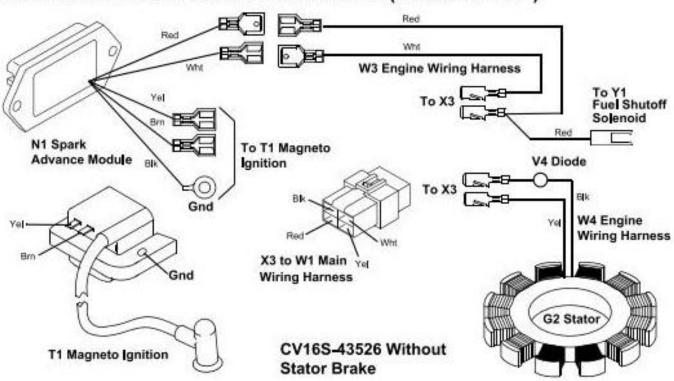

|  |
|                                                                                                                                                                                                                 |  |
|                                                                                                                                                                                                                 |  |
|                                                                                                                                                                                                                 |  |

WIRING HARNESSES

### W3 AND W4 ENGINE WIRING HARNESSES (Kohler -035000)



#### W3 AND W4 ENGINE WIRING HARNESSES (Kohler 035001-)



### Y1 FUEL SHUTOFF SOLENOID (Kohler)



6 - 20 11/21/00



Thank you very much for your reading.

Please click here to get more information.