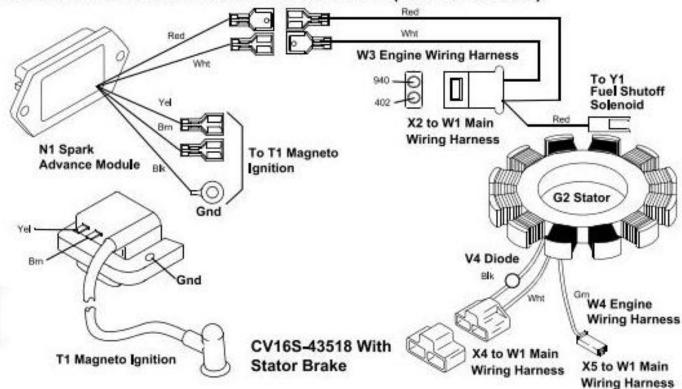

|  |
|                                                                                                                                                                                                                 |  |
|                                                                                                                                                                                                                 |  |
|                                                                                                                                                                                                                 |  |

WIRING HARNESSES

### W3 AND W4 ENGINE WIRING HARNESSES (Kohler -035000)



#### W3 AND W4 ENGINE WIRING HARNESSES (Kohler 035001-)



### Y1 FUEL SHUTOFF SOLENOID (Kohler)



6 - 20 11/21/00



Thank you very much for your reading.

Please click here to get more information.