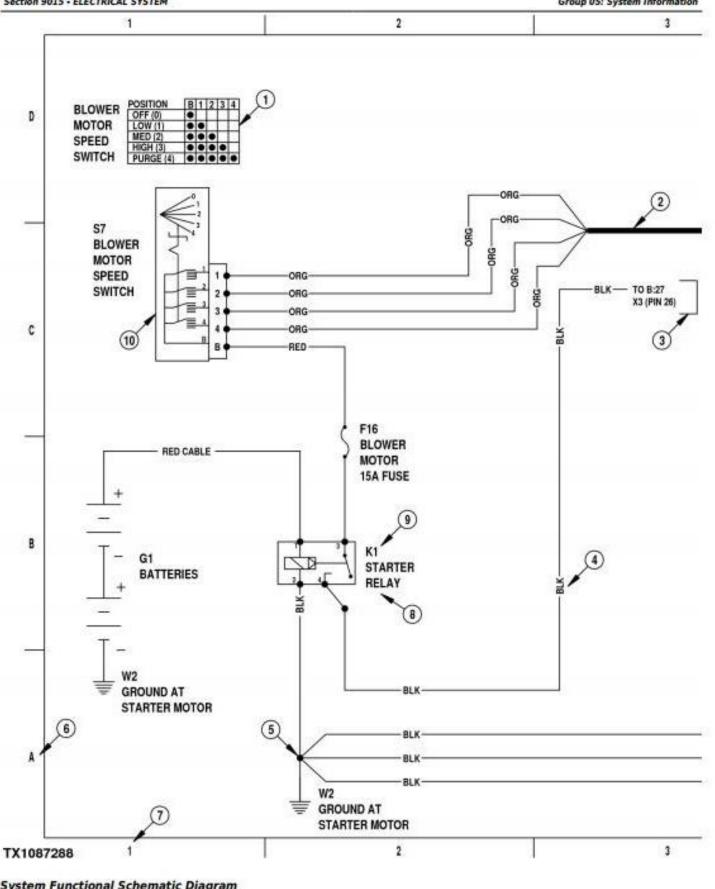

## System Functional Schematic Diagram

| LEGEND: |                              |
|---------|------------------------------|
| 1       | Continuity Chart             |
| 2       | Wire Bundle                  |
| 3       | Routing Location Information |
| 4       | Wire Identification          |
| 5       | Wire Splice                  |