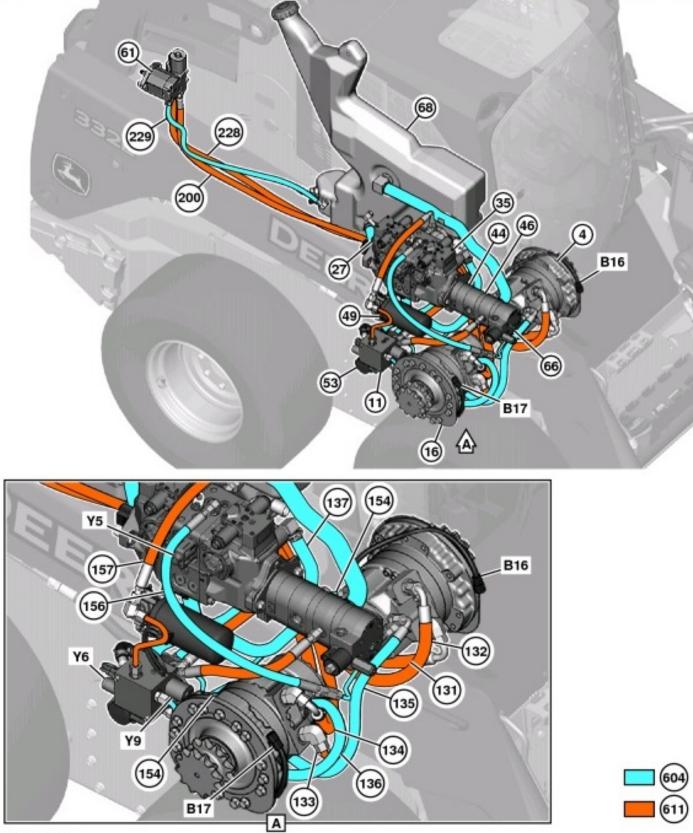

#### TX1168410

#### Hydrostatic System Component Location—Two Speed (S.N. 269402—288041)

#### LEGEND:

| 4  | Left Hydrostatic Two Speed Motor  |
|----|-----------------------------------|
| 11 | Hydrostatic Control Valve         |
| 16 | Right Hydrostatic Two Speed Motor |
| 27 | Left Hydrostatic Pump             |
| 35 | Right Hydrostatic Pump            |
| 44 | Main Hydraulic Pump               |
|    |                                   |