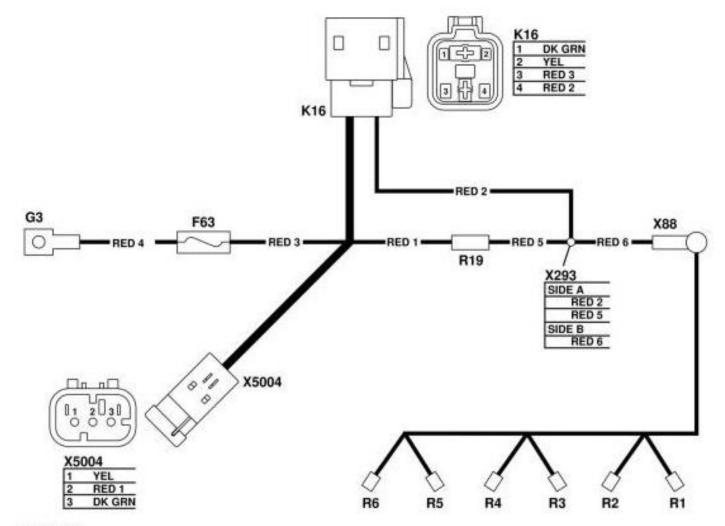

### Glow Plug Harness (W40) Wiring Diagram

| END #1 | NUMBER | COLOR  | END #2 |
|--------|--------|--------|--------|
| X5004  | DK GRN | DK GRN | K16    |
| X5004  | RED 1  | RED    | R19    |
| K16    | RED 2  | RED    | X293   |
| K16    | RED 3  | RED    | F63    |
| F63    | RED 4  | RED    | G3     |
| R19    | RED 5  | RED    | X293   |
| X293   | RED 6  | RED    | X88    |
| X5004  | YEL    | YEL    | K16    |

TX1143391

#### Glow Plug Harness (W40) Wiring Diagram

| Glow Plug 3<br>Glow Plug 4<br>Glow Plug 5<br>Glow Plug 6<br>Glow Plug Resistor<br>Glow Plug Harness-to-Glow Plug Connector<br>RED Splice 1<br>Engine Harness-to-Glow Plug Interface Connector |
|-----------------------------------------------------------------------------------------------------------------------------------------------------------------------------------------------|
| Glow Plug 4<br>Glow Plug 5<br>Glow Plug 6<br>Glow Plug Resistor<br>Glow Plug Harness-to-Glow Plug Connector<br>RED Splice 1                                                                   |
| Glow Plug 4<br>Glow Plug 5<br>Glow Plug 6<br>Glow Plug Resistor                                                                                                                               |
| Glow Plug 4<br>Glow Plug 5<br>Glow Plug 6<br>Glow Plug Resistor                                                                                                                               |
| Glow Plug 4<br>Glow Plug 5<br>Glow Plug 6                                                                                                                                                     |
| Glow Plug 4                                                                                                                                                                                   |
|                                                                                                                                                                                               |
|                                                                                                                                                                                               |
|                                                                                                                                                                                               |
| Glow Plug 2                                                                                                                                                                                   |
| Glow Plug 1                                                                                                                                                                                   |
| Glow Plug Relay                                                                                                                                                                               |
| Alternator                                                                                                                                                                                    |
| Glow Plug 50 A Fuse                                                                                                                                                                           |
|                                                                                                                                                                                               |
|                                                                                                                                                                                               |