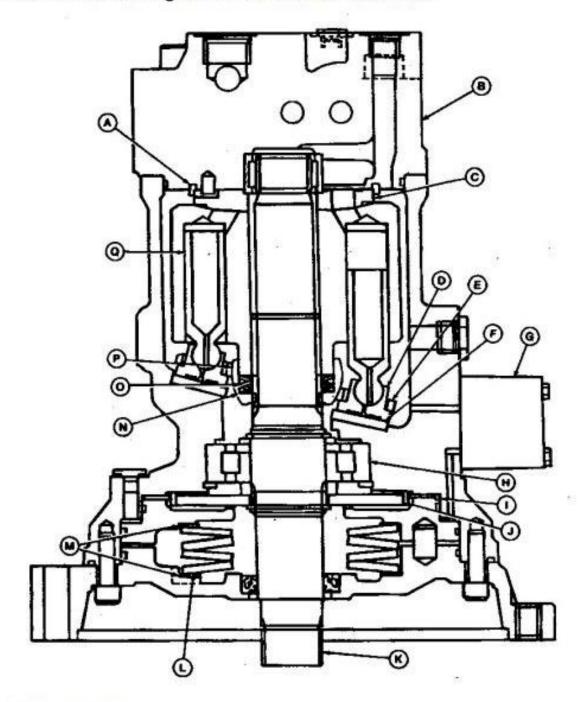

## Disassemble Swing Motor (Serial No. -007786)

## **Swing Motor Components**

| Pilot Ring            |
|-----------------------|
| Cover                 |
| Valve Plate           |
| Piston                |
| Retainer              |
| Thrust Plate          |
| Brake Release Valve   |
| Roller Bearing        |
| Brake Plate           |
| Coupling Plate        |
| Output Shaft          |
| Brake Spring (4 used) |
| Washer (2 used)       |
| Shim (3 used)         |
| Spring (4 used)       |
|                       |