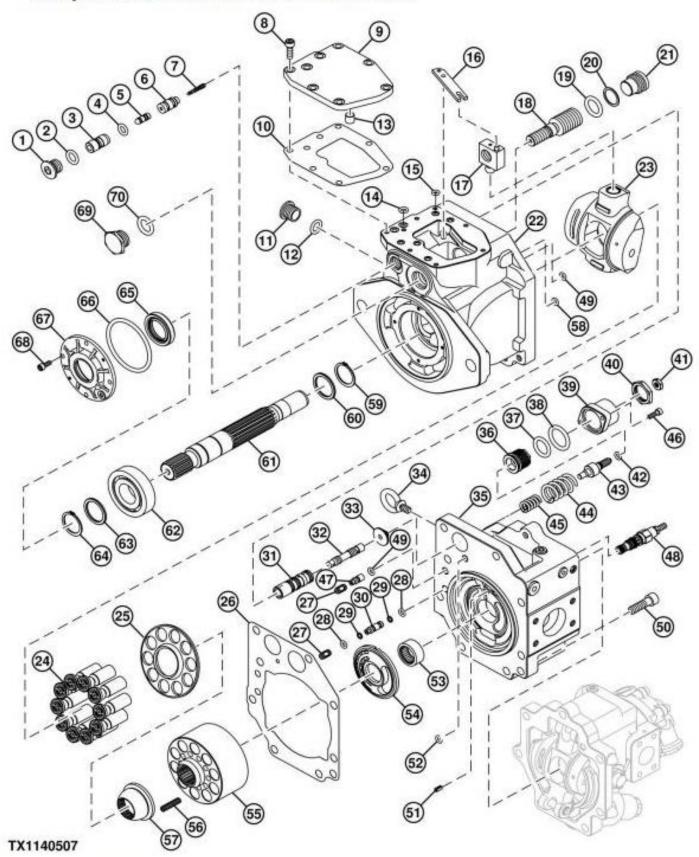

### Pump 1 and 2 Disassemble and Assemble

#### Pump 1 and 2 Disassemble

| LEGEND: |             |
|---------|-------------|
| 1       | Plug        |
| 2       | O-Ring      |
| 3       | Piston Case |