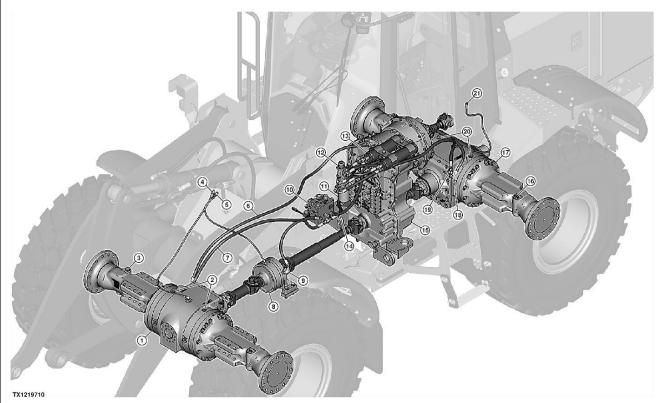

## **Power Train Component Location**

TX1219710-UN: Power Train Component Location

LEGEND:

1-Front Axle

used)

**3-Front Axle Dipstick** 4-Front Axle Breather

5-Park Brake Breather

6-Front Axle Service Brake-to-Service Brake 13-Service Brake Accumulator (2 used)

7-Front Differential Lock-to-Hydraulic Pump Brake Accumulator Line

**Manifold Line** 

8-Park Brake

2-Front Service Brake Inspection Port (2 9-Park Brake-to-Hydraulic Pump Manifold

Line

10-Hydraulic Pump Manifold

11-Transmission Oil Filter

12-Service Brake Valve

14-Hydraulic Pump Manifold-to-Service

15-Transmission

16-Rear Axle Dipstick

17-Rear Axle

18-Rear Axle Differential Lock-to-Hydraulic Pump Manifold Line (if equipped)

19-Rear Axle Service Brake-to-Service Brake Valve Line

20-Rear Service Brake Inspection Port (2 used)

21-Rear Axle Breather

JL26034,000002D-19-20160720

Thank you very much for your reading.

Please click here to get more information.