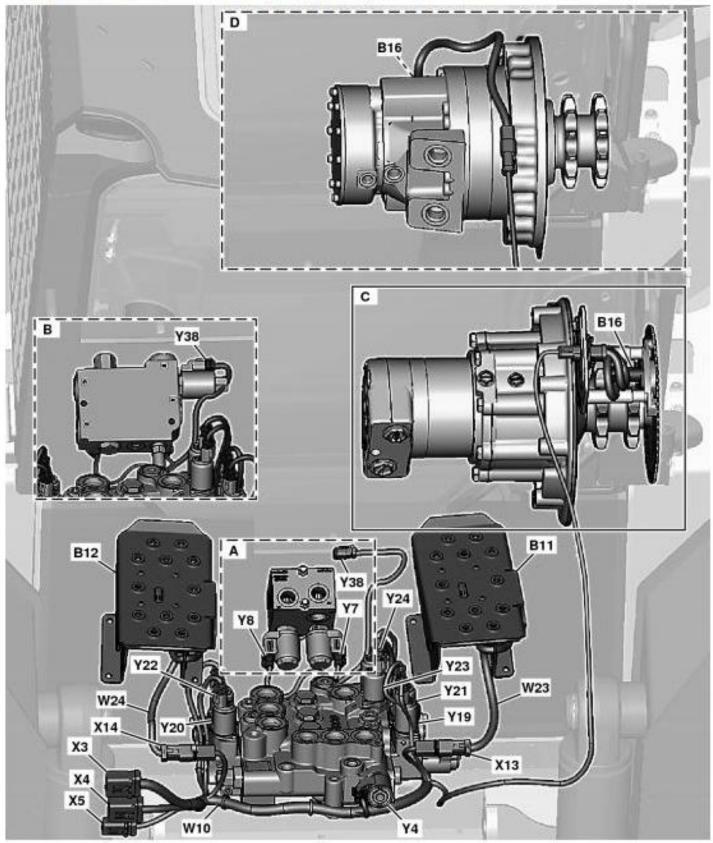

# Hydraulic Valve Harness (W10) Component Location

TX1126297

# Hydraulic Valve Harness (W10) Component Location

## LEGEND:

Ride Control Option (if equipped) A Self Leveling Option (if equipped)

B Location of left motor speed sensor (B16) for single speed wheeled machine. Location of left motor speed sensor (B16) for two speed wheeled machine.