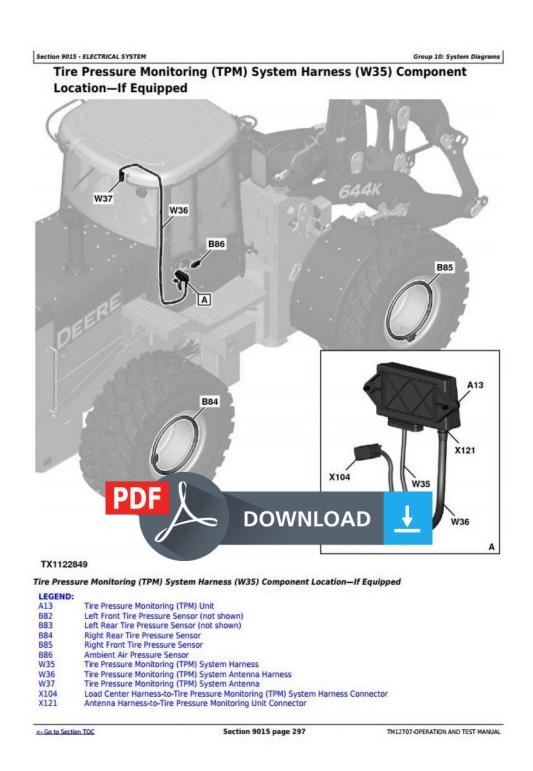

Section 9015 - ELECTRICAL SYSTEM

Group 10: System Diagrams

Engine Frame Harness (W5) Component Location (S.N. —XXXXXX)

Thank you very much for your reading.

Please click here to get more information.