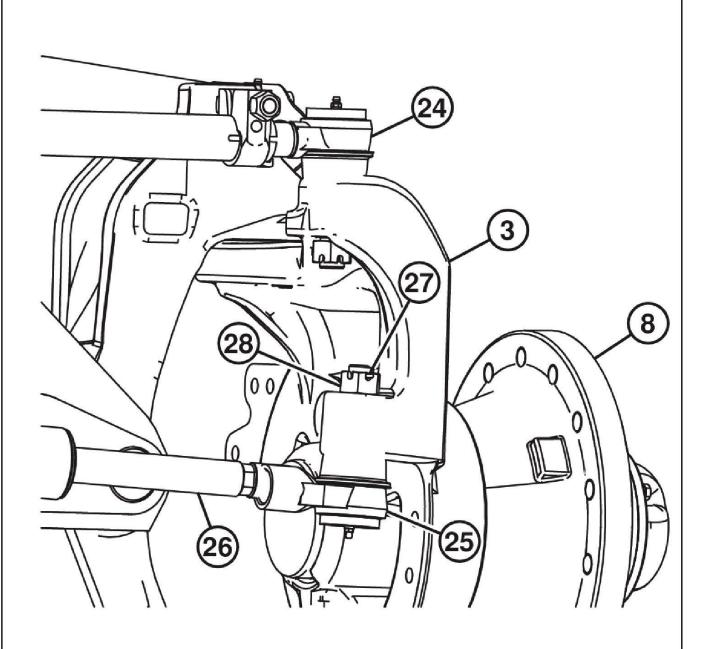

## TX1057434

TX1057434-UN: Front Tie Rod Ends LEGEND:

3-Yoke

8-Wheel Hub

24-Upper Tie Rod End

26-Steering Cylinder Rod 27-Cotter Pin (2 used) 28-Nut (2 used)

25-Steering Cylinder Tie Rod End
Remove cotter pin (27) and nut (28) from front axle upper tie rod end (24) and steering cylinder tie rod end (25).

7. Remove front axle upper tie rod end and steering cylinder tie rod end.

Thank you very much for your reading.

Please click here to get more information.