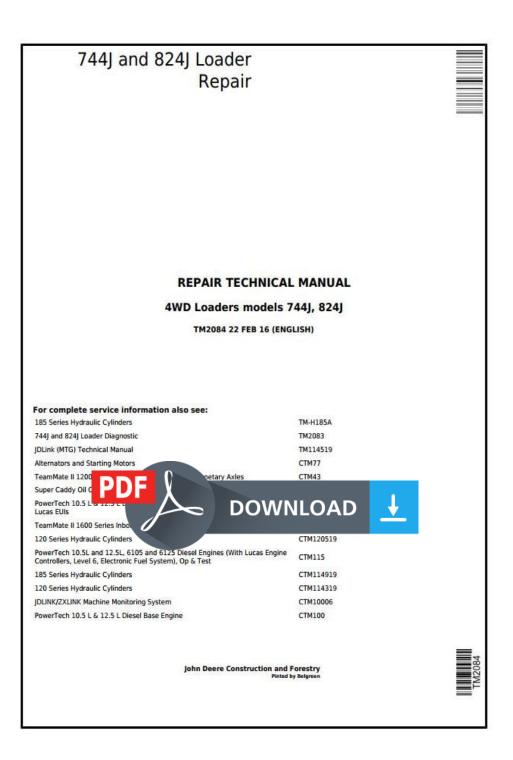

#### [1] -

Prevent crushing injury from heavy component. Use appropriate lifting device.

#### Separate From Gearbox

Separate torque converter from gear case, using a hoist.

| Item             | Measurement       | Specification |
|------------------|-------------------|---------------|
| Torque Converter | WeightApproximate | 25 kg         |
|                  |                   | 55 lb         |