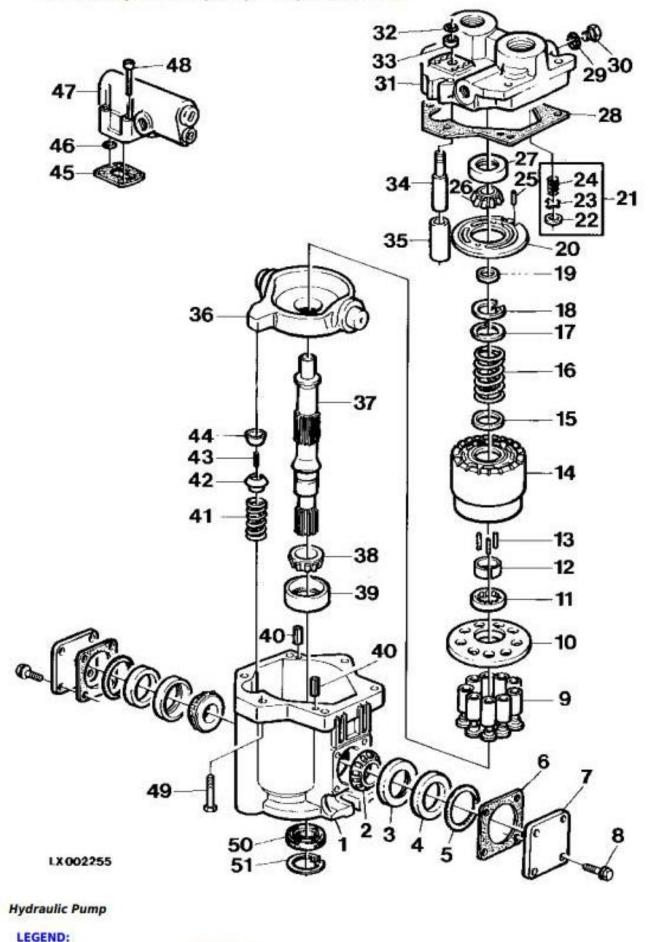

anufacturer's standards.

## **Contents:**

- General Information
- Specifications
- Serial Number Location
- Engine Specifications
- Engine Diagnostics
- Engine Tests and Adjustments
- Engine Repair
- Power Train
- Transmission
- Axles
- Differential
- PTO
- Hydraulic System
- Electrical System
- Electrical Tests and Diagnostics
- Wiring Diagram / Schematic
- Ignition and Charging
- Steering
- Brakes
- Wheels
- Operator's Platform
- Body Panels
- Disassembly and Assembly
- Diagnostics, Tests and Adjustments
- Troubleshooting
- and much more...

Please note this manual is in **downloadable PDF format only.** If you have any questions about this product or would like to request sample pages, please contact us and reference the product name or SKU.

## 40 cm3 hydraulic pump - Exploded view



<- Go to Section TOC

1

Pump box



## Thank you very much for your reading. Please click here to get more information.