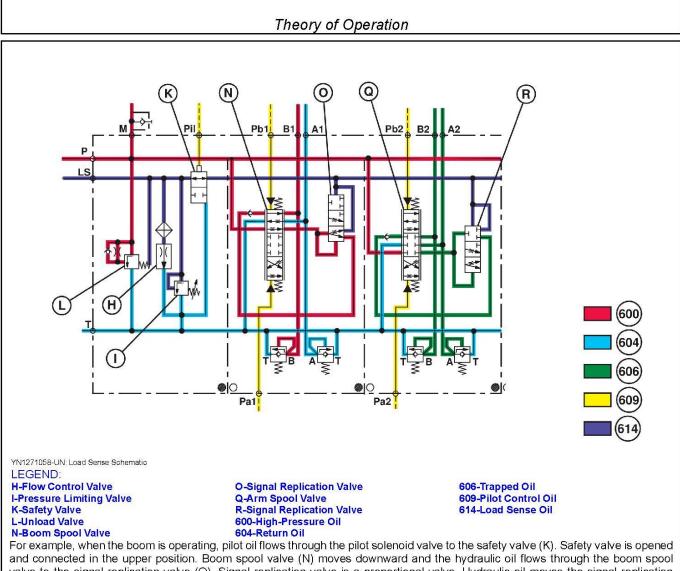

and connected in the upper position. Boom spool valve (N) moves downward and the hydraulic oil flows through the boom spool valve to the signal replication valve (O). Signal replication valve is a proportional valve. Hydraulic oil moves the signal replication valve is opened. Hydraulic oil enters the load sense oil line upwards and returns to the spool valve downward. After flowing through the spool valve twice, hydraulic oil enters the boom cylinder. The boom begins to operate and the load sense signal is formed