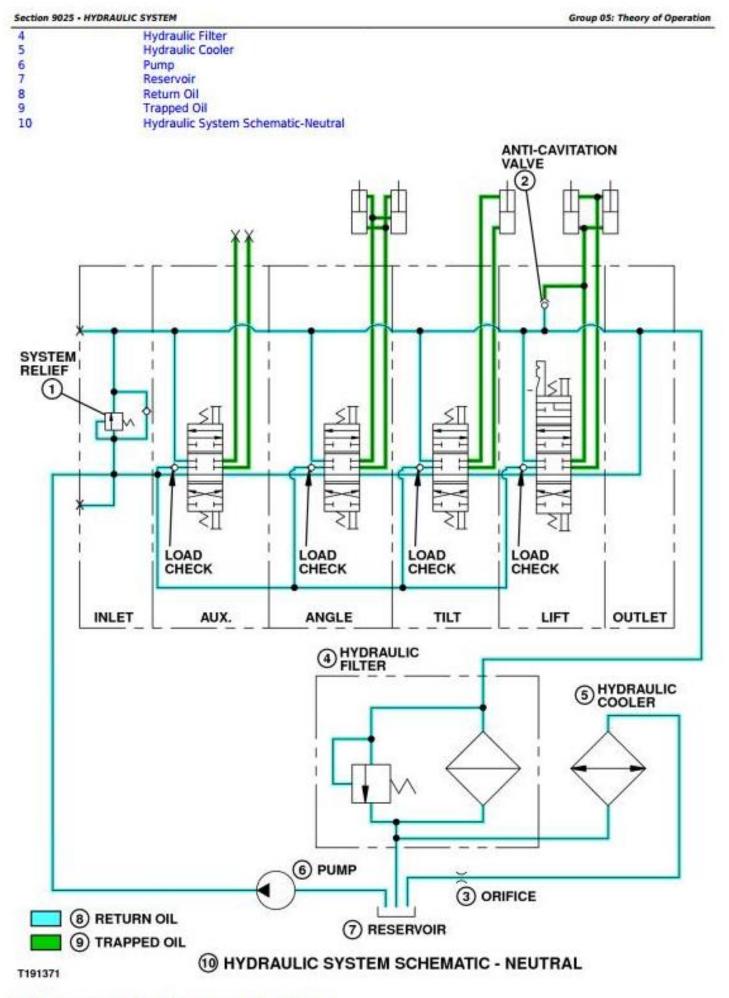

service and diagnose the machine to the manufacturer's standards.

## **Contents:**

- General Information
- Specifications
- Serial Number Location
- Engine Specifications
- Engine Diagnostics
- Engine Tests and Adjustments
- Engine Repair
- Power Train
- Transmission
- Axles
- Differential
- PTO
- Hydraulic System
- Electrical System
- Electrical Tests and Diagnostics
- Wiring Diagram / Schematic
- Ignition and Charging
- Steering
- Brakes
- Wheels
- Operator's Platform
- Body Panels
- Disassembly and Assembly
- Diagnostics, Tests and Adjustments
- Troubleshooting
- and much more...

Please note this manual is in **downloadable PDF format only.** If you have any questions about this product or would like to request sample pages, please contact us and reference the product name or SKU.



Hydraulic System Schematic-Neutral (S.N. 913521-)



## Thank you very much for your reading. Please click here to get more information.