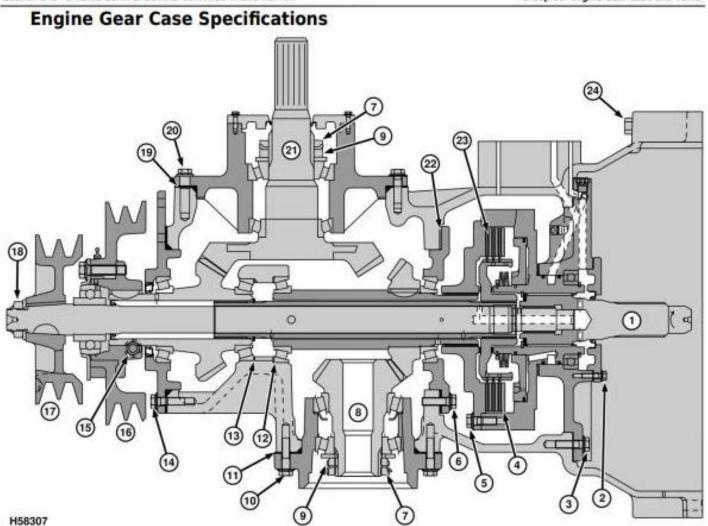

#### **Engine Gear Case**

#### LEGEND:

| LEGEND: |                                                    |
|---------|----------------------------------------------------|
| 1       | Power From Engine                                  |
| 2       | 15 N-m (144 lb-in.)                                |
| 2 3     | 50 N-m (40 lb-ft)                                  |
| 4       | Wet Clutch Disk (3 used)                           |
| 4 5 6   | 75 N·m (55 lb-ft)                                  |
| 6       | 50 N-m (40 lb-ft)                                  |
| 7       | 70 N-m (50 lb-ft) with zero end play               |
| 8       | Power to Pumps                                     |
| 9       | 0.38 mm (0.015 in.) end play + 1/4 turn to preload |
| 10      | 50 N-m (40 lb-ft)                                  |
| 11      | Shims-Gear Backlash                                |
| 12      | Shims-Gear Position                                |
| 13      | Shims-Gear Position                                |
| 14      | 50 N·m (40 lb-ft)                                  |
| 15      | 75 N-m (55 lb-ft)                                  |
| 16      | Straw Chopper Drive                                |
| 17      | Unloading Drive                                    |
| 18      | 340 N-m (250 lb-ft)                                |
| 19      | Shims-Gear Backlash                                |
| 20      | 50 N-m (40 lb-ft)                                  |
| 21      | Separator Drive                                    |
| 22      | Shims-Preload Bearings                             |
| 23      | Wet Clutch Plate (3 used)                          |
| 24      | 340 N-m (250 lb-ft)                                |
|         |                                                    |