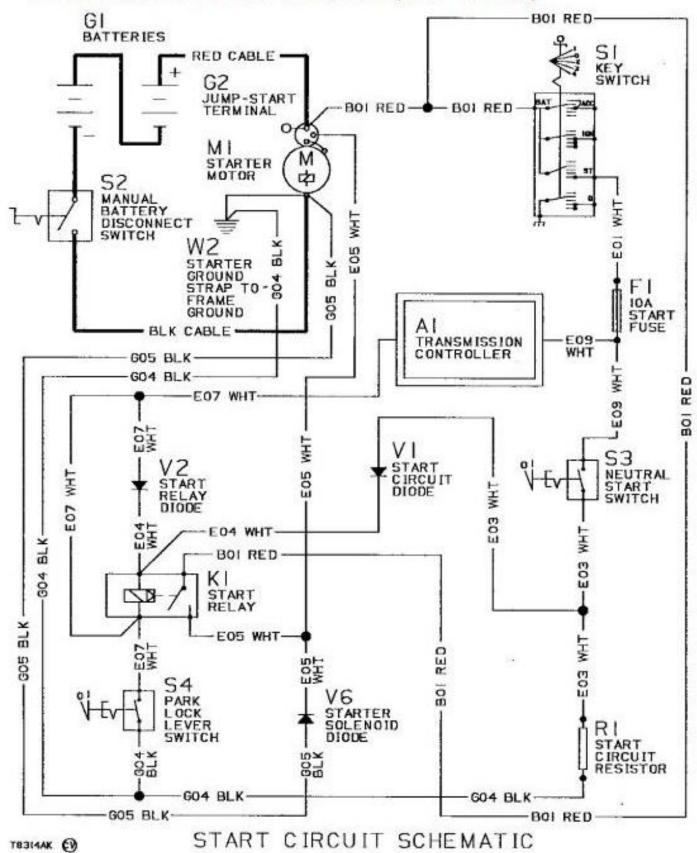

## Start Circuit Schematic 750C and 850C (S.N. -822867)

Start Circuit Schematic 750C

Thank you very much for your reading.

Please click here to get more information.