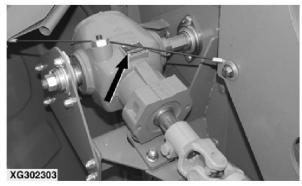

#### **Machine Component Serial Numbers**

XG340848-UN: Main Drive Gear Case-Lh Side

XG302303-UN: Main Drive Gear Case—R.h Side (735PF and 740PF)
Main Drive Gear Case Serial Number

The serial number is on the main drive gear case housing.