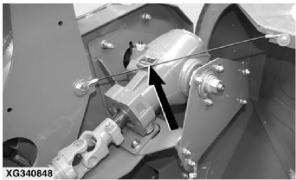

#### **Machine Component Serial Numbers**

XG340848-UN: Main Drive Gear Case-Lh Side

XG302303-UN: Main Drive Gear Case—R.h Side (735PF and 740PF)
Main Drive Gear Case Serial Number

The serial number is on the main drive gear case housing.