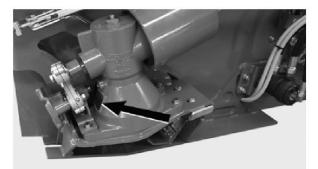

#### **Machine Component Serial Numbers**

XG340848-UN: Main Drive Gear Case-Lh Side

XG302303-UN: Main Drive Gear Case—R.h Side (735PF and 740PF)
Main Drive Gear Case Serial Number

The serial number is on the main drive gear case housing.