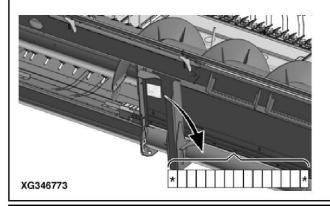

XG346773-UN: Product ID Number Plate Location

The product identification number is on the right side of the feeding channel.

OUCC002,00056E5-19-20180302

XG340849 XG340849-UN: Knife Drive Gear Case—L.h Side