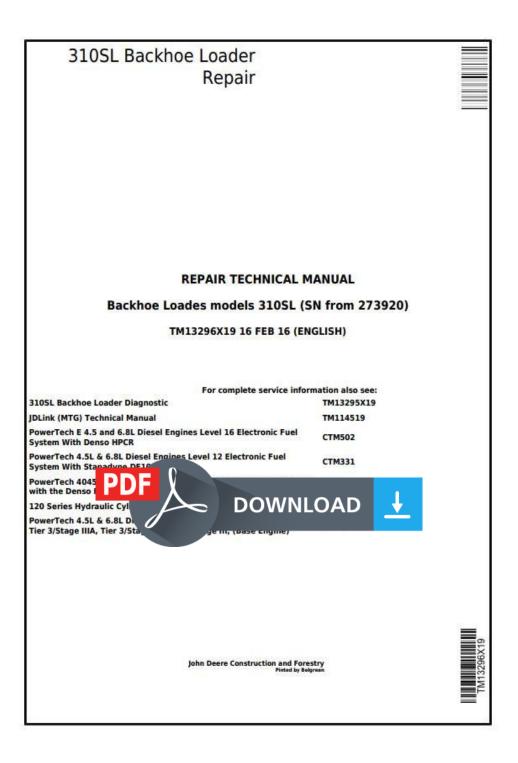

#### LEGEND:

1

Axle Assembly

D01003AA Repair Stand

#### Axle Support Stand

Place axle assembly (1) in D01003AA Repair Stand (2).

Repair Stand

D01003AA

For supporting front axle.