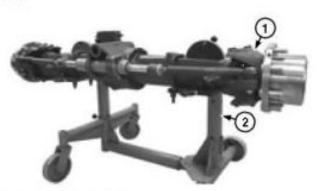

Drain planetary housing oil, see Drain and Refill MFWD Front Axle Housing Oil-If Equipped. (Operator's Manual.)

LEGEND: 3

4

Cap Screw (2 used) Planetary Carrier