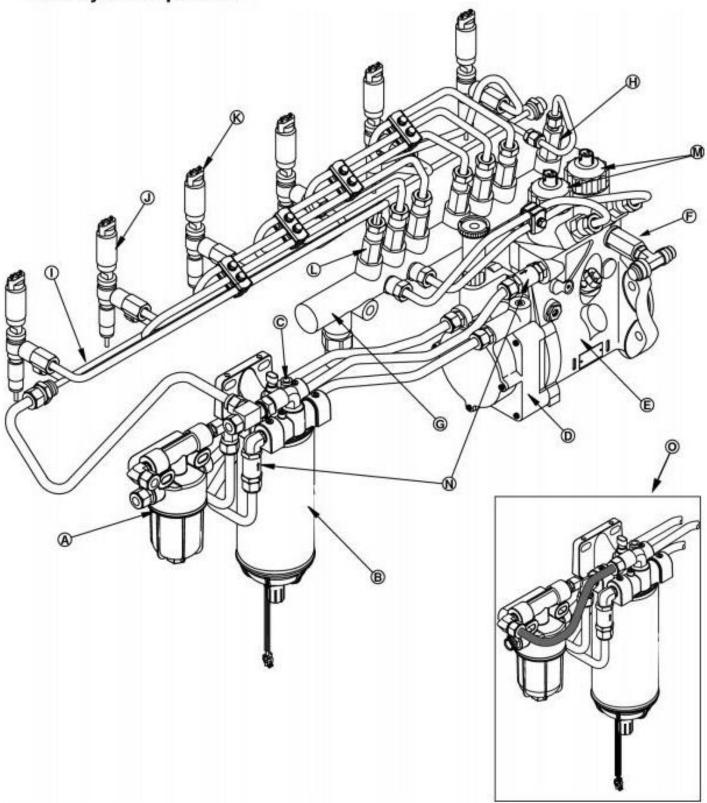

# **Fuel System Operation**

# Fuel System Operation

## LEGEND:

A Primary Filter
B Final Filter
C Diagnostic Port
D Fuel Transfer Pump
E High Pressure Fuel Pump
F Overflow Valve
G High Pressure Common Rail (HPCR)

H Pressure Limiter

Thank you very much for your reading.