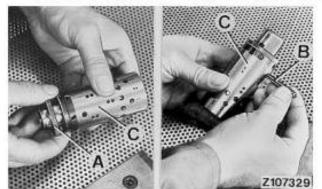

#### Installing the Leaf Springs

Straight leaf spring (2 used)

LEGEND:

A

- В Convex leaf spring (4 used) C
  - Valve spool

#### Install Leaf Springs

Insert the two straight leaf springs (A) into the slot. Slide the four convex springs (B) between the straight springs (A) and align spring pack.