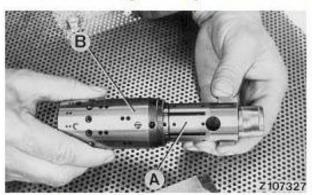

#### Insert Spring Pack into Sleeve and Align

Assemble the sleeve and spool (A), pressing spring pack together and inserting it into sleeve (B). Align spring pack (C).

#### Installing Retaining Ring and Cross Pin