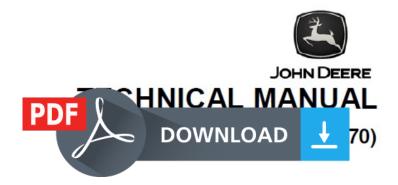

#### Installing the Leaf Springs

Straight leaf spring (2 used)

LEGEND:

A

- В Convex leaf spring (4 used) C
  - Valve spool

#### Install Leaf Springs

Insert the two straight leaf springs (A) into the slot. Slide the four convex springs (B) between the straight springs (A) and align spring pack.