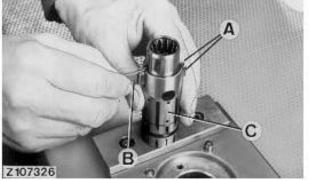

### Assembling the Spool Assembly

Assemble Spool Assembly

#### Insert Spring Pack into Sleeve and Align

Assemble the sleeve and spool (A), pressing spring pack together and inserting it into sleeve (B). Align spring pack (C).